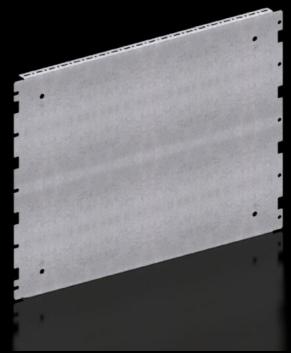

# VX 8617.662 Partial assembly plate

State: 27.07.2025. (Source: rittal.com/hr-hr)

## VX 8617.662 - Partial assembly plate for VX, VX SE

To accommodate additional components inside the enclosure. Partial assembly plates are extremely versatile, providing a platform for a diverse range of applications.

#### **Features**

| Model No.            | VX 8617.662                                                                                                                                                            |
|----------------------|------------------------------------------------------------------------------------------------------------------------------------------------------------------------|
| Product description  | To accommodate additional components inside the enclosure.  Partial assembly plates are extremely versatile, providing a platform for a diverse range of applications. |
| Benefits             | For individual interior installation, system punchings are additionally provided in the edge fold.                                                                     |
| Material             | Sheet steel, 1.5 mm                                                                                                                                                    |
| Surface finish       | Zinc-plated                                                                                                                                                            |
| Supply includes      | Assembly parts                                                                                                                                                         |
| Installation options | Attach directly onto the enclosure section                                                                                                                             |
| Note                 | In VX SE, on the enclosure section in conjunction with VX adaptor rail                                                                                                 |
| Dimensions           | Width: 538 mm<br>Height: 398 mm                                                                                                                                        |
| To fit               | Enclosure type: VX<br>VX SE<br>To fit width/depth: 600 mm                                                                                                              |
| Packs of             | 1 pc(s).                                                                                                                                                               |
| Net weight           | 2.58                                                                                                                                                                   |
|                      |                                                                                                                                                                        |