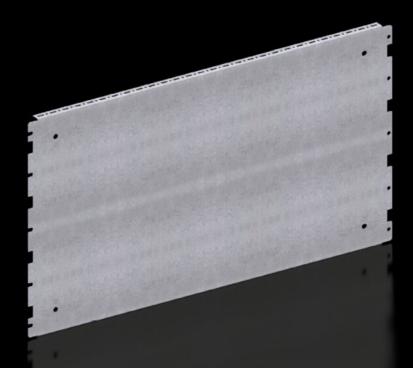

## VX 8617.664 - Partial assembly plate for VX, VX SE

To accommodate additional components inside the enclosure. Partial assembly plates are extremely versatile, providing a platform for a diverse range of applications.

## Features

| Model No.            | VX 8617.664                                                                                                                                                              |
|----------------------|--------------------------------------------------------------------------------------------------------------------------------------------------------------------------|
| Product description  | To accommodate additional components inside the enclosure.<br>Partial assembly plates are extremely versatile, providing a platform for a diverse range of applications. |
| Benefits             | For individual interior installation, system punchings are additionally provided in the edge fold.                                                                       |
| Material             | Sheet steel, 1.5 mm                                                                                                                                                      |
| Surface finish       | Zinc-plated                                                                                                                                                              |
| Supply includes      | Assembly parts                                                                                                                                                           |
| Installation options | Attach directly onto the enclosure section                                                                                                                               |
| Note                 | In VX SE, on the enclosure section in conjunction with VX adaptor rail                                                                                                   |
| Dimensions           | Width: 738 mm<br>Height: 398 mm                                                                                                                                          |
| To fit               | Enclosure type: VX<br>VX SE<br>To fit width/depth: 800 mm                                                                                                                |
| Packs of             | 1 pc(s).                                                                                                                                                                 |
| Net weight           | 3.8                                                                                                                                                                      |
|                      |                                                                                                                                                                          |