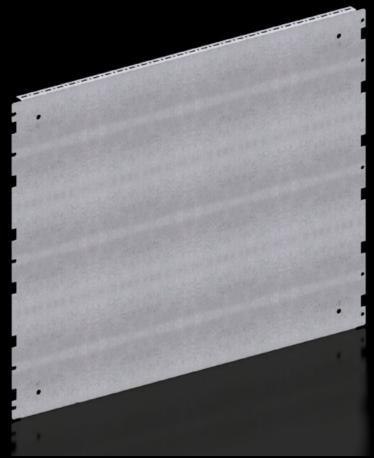

# VX 8617.665 Partial assembly plate

State: 14.07.2025. (Source: rittal.com/hr-hr)

## VX 8617.665 - Partial assembly plate for VX, VX SE

To accommodate additional components inside the enclosure. Partial assembly plates are extremely versatile, providing a platform for a diverse range of applications.

#### **Features**

| Model No.            | VX 8617.665                                                                                                                                                            |
|----------------------|------------------------------------------------------------------------------------------------------------------------------------------------------------------------|
| Product description  | To accommodate additional components inside the enclosure.  Partial assembly plates are extremely versatile, providing a platform for a diverse range of applications. |
| Benefits             | For individual interior installation, system punchings are additionally provided in the edge fold.                                                                     |
| Material             | Sheet steel, 1.5 mm                                                                                                                                                    |
| Surface finish       | Zinc-plated                                                                                                                                                            |
| Supply includes      | Assembly parts                                                                                                                                                         |
| Installation options | Attach directly onto the enclosure section                                                                                                                             |
| Note                 | In VX SE, on the enclosure section in conjunction with VX adaptor rail                                                                                                 |
| Dimensions           | Width: 738 mm<br>Height: 598 mm                                                                                                                                        |
| To fit               | Enclosure type: VX<br>VX SE<br>To fit width/depth: 800 mm                                                                                                              |
| Packs of             | 1 pc(s).                                                                                                                                                               |
| Net weight           | 5.16                                                                                                                                                                   |