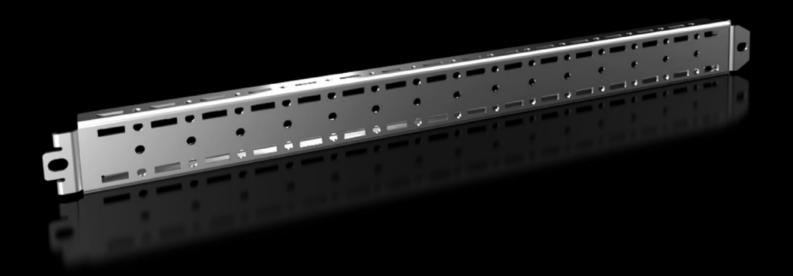

## VX 8617.710 Punched rail 18 x 39 mm

State: 17.08.2025. (Source: rittal.com/hr-hr)

## VX 8617.710 - Punched rail 18 x 39 mm for VX, VX SE

For variable, individual interior installation of the enclosure frame on the inner mounting level.