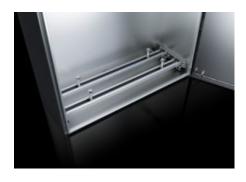

# VX 8617.810 - Support rail 48 x 26 mm for VX, VX SE, PC, IW, AX

For heavy installed equipment such as transformers. T-head screw and slots in the support rail accommodate all mounting dimensions.