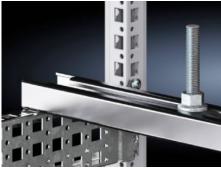

# VX 8617.810 - Support rail 48 x 26 mm for VX, VX SE, PC, IW, AX

For heavy installed equipment such as transformers. T-head screw and slots in the support rail accommodate all mounting dimensions.