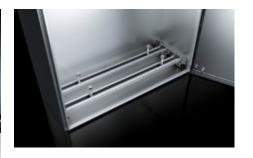

# VX 8617.810 - Support rail 48 x 26 mm for VX, VX SE, PC, IW, AX

For heavy installed equipment such as transformers. T-head screw and slots in the support rail accommodate all mounting dimensions.