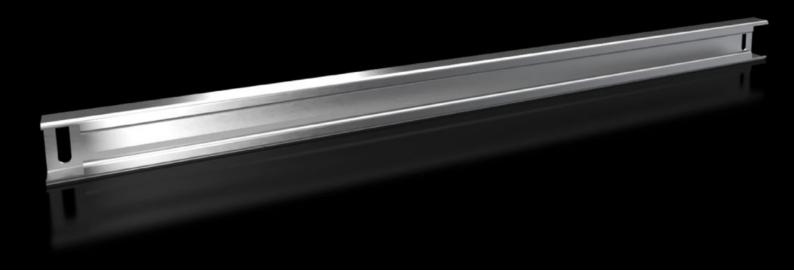

# VX 8617.810 - Support rail 48 x 26 mm for VX, VX SE, PC, IW, AX

For heavy installed equipment such as transformers. T-head screw and slots in the support rail accommodate all mounting dimensions.