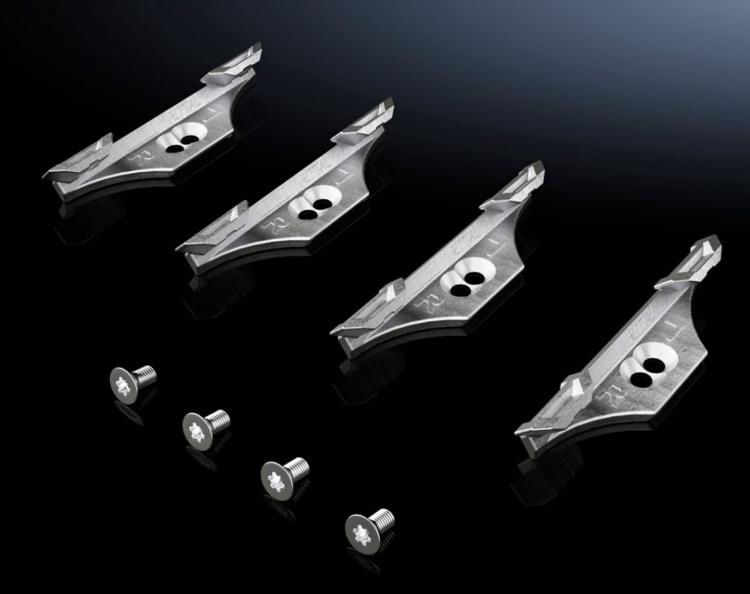

## VX 8618.110 - Lock components for VX

For retrofitting a glazed door or sheet steel door in place of a rear panel.

## **Features**

| Model No.             | VX 8618.110                                                                  |
|-----------------------|------------------------------------------------------------------------------|
| Product description   | For retrofitting a glazed door or sheet steel door in place of a rear panel. |
| Material              | Die-cast zinc                                                                |
| Supply includes       | Assembly parts                                                               |
| Packs of              | 4 pc(s).                                                                     |
| Net weight            | 0.22                                                                         |
| Gross weight          | 0.22                                                                         |
| Customs tariff number | 73182900                                                                     |
| EAN                   | 4028177921368                                                                |
| ETIM 9                | EC002626                                                                     |
| ECLASS 8.0            | 27189234                                                                     |