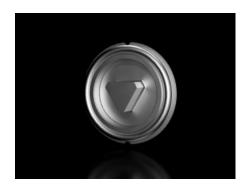

## VX 8618.302 - Lock insert type G

For handles and enclosures.

## **Features**

| Model No.                     | VX 8618.302                                    |
|-------------------------------|------------------------------------------------|
| Design                        | G                                              |
| Material                      | Die-cast zinc                                  |
| Installation in handle system | Comfort handle VX for padlock and lock inserts |
| Lock                          | Lock insert: 7 mm triangular                   |
| To fit enclosure type         | VX<br>VX IT                                    |
| Packs of                      | 1 pc(s).                                       |
| Net weight                    | 0.013                                          |
| Gross weight                  | 0.014                                          |
| Customs tariff number         | 83016000                                       |
| EAN                           | 4028177921832                                  |
| ETIM 9                        | EC000743                                       |
| ECLASS 8.0                    | 27409218                                       |