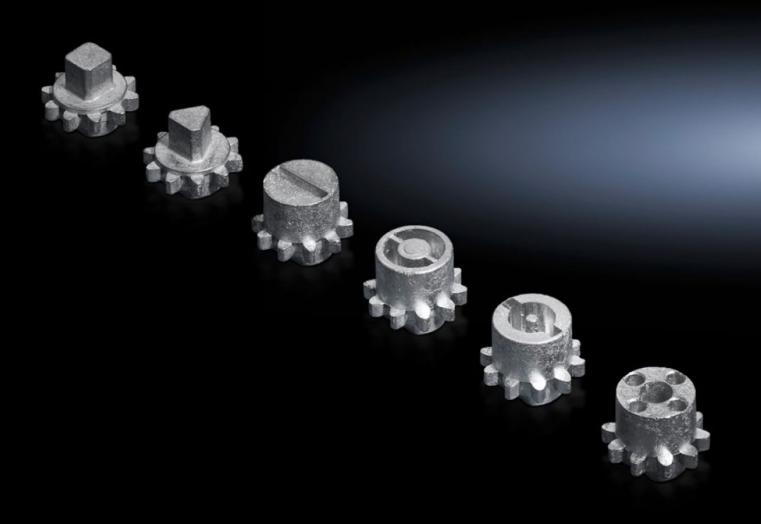

## VX 8618.302 - Lock insert type G

For handles and enclosures.

## **Features**

| Model No.                     | VX 8618.302                                    |
|-------------------------------|------------------------------------------------|
| Design                        | G                                              |
| Material                      | Die-cast zinc                                  |
| Installation in handle system | Comfort handle VX for padlock and lock inserts |
| Lock                          | Lock insert: 7 mm triangular                   |
| To fit enclosure type         | VX<br>VX IT                                    |
| Packs of                      | 1 pc(s).                                       |
| Net weight                    | 0.013                                          |
| Gross weight                  | 0.014                                          |
| Customs tariff number         | 83016000                                       |
| EAN                           | 4028177921832                                  |
| ETIM 9                        | EC000743                                       |
| ECLASS 8.0                    | 27409218                                       |