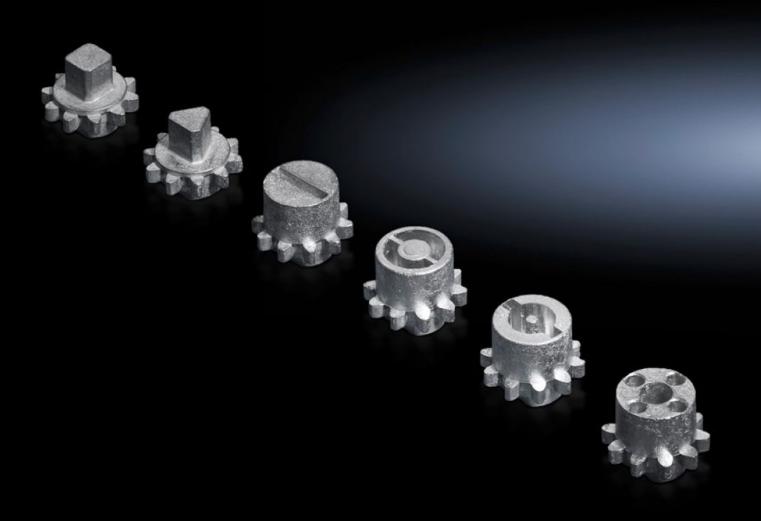

## VX 8618.303 - Lock insert type G

For handles and enclosures.

## **Features**

| Model No.                     | VX 8618.303                                    |
|-------------------------------|------------------------------------------------|
| Design                        | G                                              |
| Material                      | Die-cast zinc                                  |
| Installation in handle system | Comfort handle VX for padlock and lock inserts |
| Lock                          | Lock insert: 8 mm triangular                   |
| To fit enclosure type         | VX<br>VX IT                                    |
| Packs of                      | 1 pc(s).                                       |
| Net weight                    | 0.015                                          |
| Gross weight                  | 0.016                                          |
| Customs tariff number         | 83016000                                       |
| EAN                           | 4028177921849                                  |
| ETIM 9                        | EC000743                                       |
| ECLASS 8.0                    | 27409218                                       |