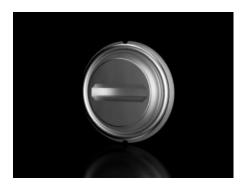

## VX 8618.304 - Lock insert type G

For handles and enclosures.

## Features

| Model No.                     | VX 8618.304                                    |
|-------------------------------|------------------------------------------------|
| Design                        | G                                              |
| Material                      | Die-cast zinc                                  |
| Installation in handle system | Comfort handle VX for padlock and lock inserts |
| Lock                          | Lock insert: Screwdrivers                      |
| To fit enclosure type         | VX<br>VX IT                                    |
| Packs of                      | 1 pc(s).                                       |
| Net weight                    | 0.018                                          |
| Gross weight                  | 0.019                                          |
| Customs tariff number         | 73181900                                       |
| EAN                           | 4028177921856                                  |
| ETIM 9                        | EC000743                                       |
| ECLASS 8.0                    | 27409218                                       |
|                               |                                                |