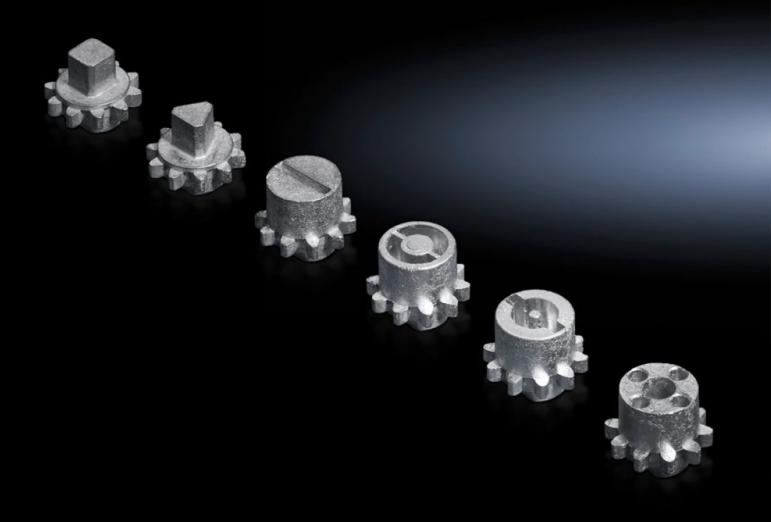

## VX 8618.304 - Lock insert type G

For handles and enclosures.

## Features

| Model No.                     | VX 8618.304                                    |
|-------------------------------|------------------------------------------------|
| Design                        | G                                              |
| Material                      | Die-cast zinc                                  |
| Installation in handle system | Comfort handle VX for padlock and lock inserts |
| Lock                          | Lock insert: Screwdrivers                      |
| To fit enclosure type         | VX<br>VX IT                                    |
| Packs of                      | 1 pc(s).                                       |
| Net weight                    | 0.018                                          |
| Gross weight                  | 0.019                                          |
| Customs tariff number         | 73181900                                       |
| EAN                           | 4028177921856                                  |
| ETIM 9                        | EC000743                                       |
| ECLASS 8.0                    | 27409218                                       |
|                               |                                                |