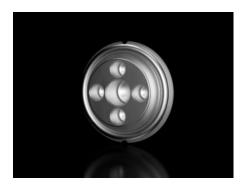

## VX 8618.307 - Lock insert type G

For handles and enclosures.

## Features

| Model No.                     | VX 8618.307                                    |
|-------------------------------|------------------------------------------------|
| Design                        | G                                              |
| Material                      | Die-cast zinc                                  |
| Installation in handle system | Comfort handle VX for padlock and lock inserts |
| Lock                          | Lock insert: Fiat                              |
| To fit enclosure type         | VX<br>VX IT                                    |
| Packs of                      | 1 pc(s).                                       |
| Net weight                    | 0.017                                          |
| Gross weight                  | 0.018                                          |
| Customs tariff number         | 83016000                                       |
| EAN                           | 4028177921887                                  |
| ETIM 9                        | EC000743                                       |
| ECLASS 8.0                    | 27409218                                       |
|                               |                                                |