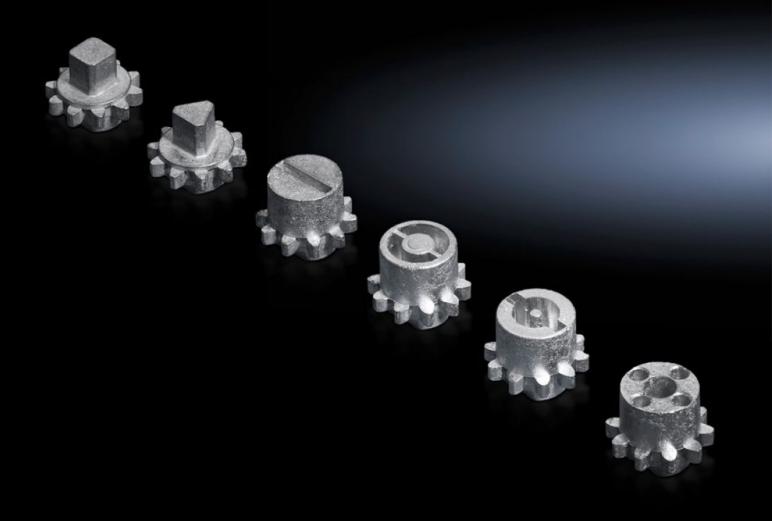

## VX 8618.307 - Lock insert type G

For handles and enclosures.

## Features

| Model No.                     | VX 8618.307                                    |
|-------------------------------|------------------------------------------------|
| Design                        | G                                              |
| Material                      | Die-cast zinc                                  |
| Installation in handle system | Comfort handle VX for padlock and lock inserts |
| Lock                          | Lock insert: Fiat                              |
| To fit enclosure type         | VX<br>VX IT                                    |
| Packs of                      | 1 pc(s).                                       |
| Net weight                    | 0.017                                          |
| Gross weight                  | 0.018                                          |
| Customs tariff number         | 83016000                                       |
| EAN                           | 4028177921887                                  |
| ETIM 9                        | EC000743                                       |
| ECLASS 8.0                    | 27409218                                       |
|                               |                                                |