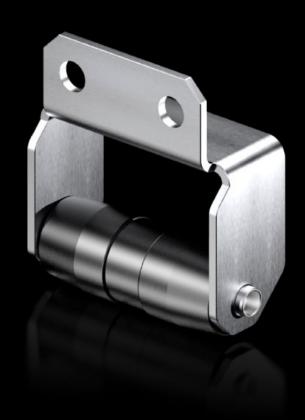

## VX 8618.420 - Ride-up roller for VX

Lifts up the door when there is heavy installed equipment (e.g. cooling unit) as a closing aid. For attaching to the tubular door frame.