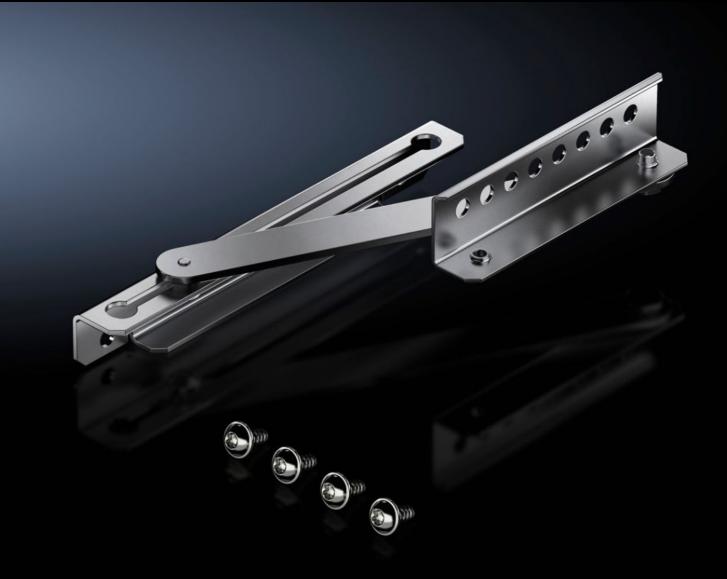

## VX 8618.430 - Door stay for VX

To secure the door in the open position. May be fitted without machining the enclosure/housing.

## **Features**

| Model No.             | VX 8618.430                                                                                     |
|-----------------------|-------------------------------------------------------------------------------------------------|
| Product description   | To secure the door in the open position. May be fitted without machining the enclosure/housing. |
| Supply includes       | Assembly parts                                                                                  |
| Mounting position     | Bottom                                                                                          |
| To fit enclosure type | VX                                                                                              |
| Packs of              | 1 pc(s).                                                                                        |
| Net weight            | 0.314                                                                                           |
| Gross weight          | 0.316                                                                                           |
| Customs tariff number | 83024900                                                                                        |
| EAN                   | 4028177944800                                                                                   |
| ETIM 9                | EC002626                                                                                        |
| ETIM 8                | EC002626                                                                                        |
| ECLASS 8.0            | 27189266                                                                                        |