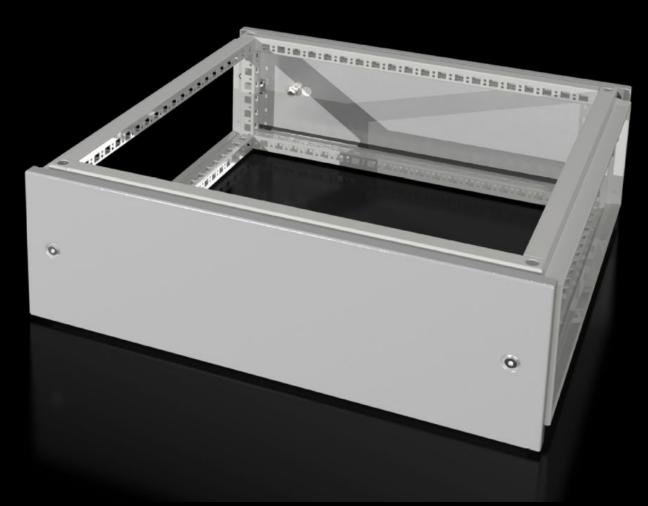

### VX 8618.501 - Top-mounting module for VX

As a cable chamber for cable infeed from above or for power distribution with busbar systems across bayed enclosures. The cover plate supplied as standard is used to finish off at the top.

#### **Features**

| VX 8618.501                                                                                                                                                                                  |
|----------------------------------------------------------------------------------------------------------------------------------------------------------------------------------------------|
| As a cable chamber for cable infeed from above or for power distribution with busbar systems across bayed enclosures. The cover plate supplied as standard is used to finish off at the top. |
| Sheet steel, 1.5 mm                                                                                                                                                                          |
| Spray-finished, textured paint                                                                                                                                                               |
| RAL 7035                                                                                                                                                                                     |
| Frame module 2 trim panels front/rear 8 retainers with automatic potential equalisation Assembly parts                                                                                       |
| Height: 200 mm                                                                                                                                                                               |
| IP 55                                                                                                                                                                                        |
| Type 1<br>Type 12                                                                                                                                                                            |
|                                                                                                                                                                                              |