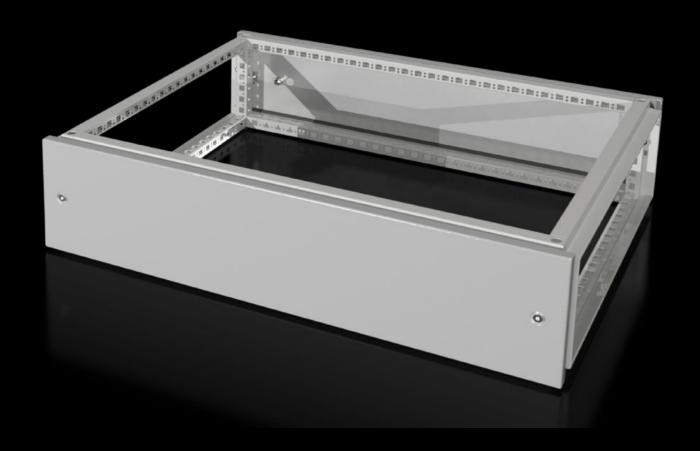

### VX 8618.511 - Top-mounting module for VX

As a cable chamber for cable infeed from above or for power distribution with busbar systems across bayed enclosures. The cover plate supplied as standard is used to finish off at the top.

#### **Features**

| VX 8618.511                                                                                                                                                                                  |
|----------------------------------------------------------------------------------------------------------------------------------------------------------------------------------------------|
| As a cable chamber for cable infeed from above or for power distribution with busbar systems across bayed enclosures. The cover plate supplied as standard is used to finish off at the top. |
| Sheet steel, 1.5 mm                                                                                                                                                                          |
| Spray-finished, textured paint                                                                                                                                                               |
| RAL 7035                                                                                                                                                                                     |
| Frame module 2 trim panels front/rear 8 retainers with automatic potential equalisation Assembly parts                                                                                       |
| Height: 200 mm                                                                                                                                                                               |
| IP 55                                                                                                                                                                                        |
| Type 1 Type 12                                                                                                                                                                               |
|                                                                                                                                                                                              |