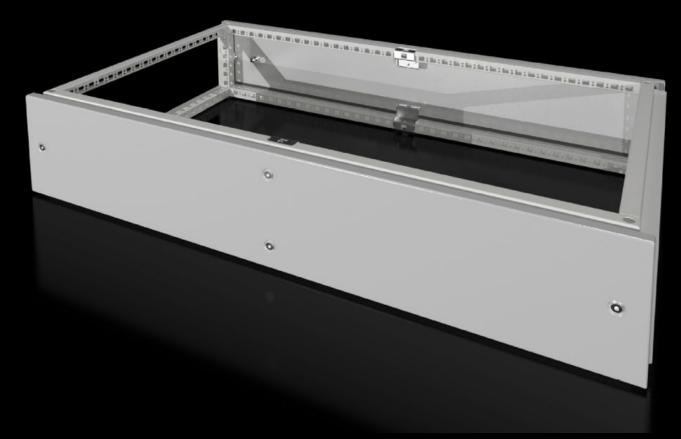

### VX 8618.521 - Top-mounting module for VX

As a cable chamber for cable infeed from above or for power distribution with busbar systems across bayed enclosures. The cover plate supplied as standard is used to finish off at the top.

#### **Features**

| VX 8618.521                                                                                                                                                                                  |
|----------------------------------------------------------------------------------------------------------------------------------------------------------------------------------------------|
| As a cable chamber for cable infeed from above or for power distribution with busbar systems across bayed enclosures. The cover plate supplied as standard is used to finish off at the top. |
| Sheet steel, 1.5 mm                                                                                                                                                                          |
| Spray-finished, textured paint                                                                                                                                                               |
| RAL 7035                                                                                                                                                                                     |
| Frame module 2 trim panels front/rear 8 retainers with automatic potential equalisation Assembly parts                                                                                       |
| Height: 200 mm                                                                                                                                                                               |
| IP 55                                                                                                                                                                                        |
| Type 1<br>Type 12                                                                                                                                                                            |
|                                                                                                                                                                                              |