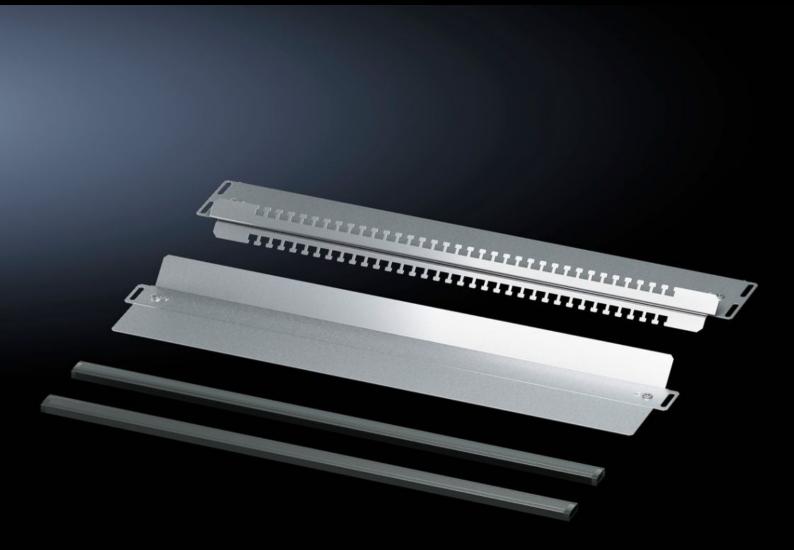

## VX 8618.820 - EMC gland plate for VX

For shielded cables with a maximum diameter of 20 mm. Combined EMC contacting and cable fastening provide low-resistance contact between the cable shield and gland plate. For all 400, 500, 600 and 800 mm deep enclosures in conjunction with standard gland plates.

## **Features**

| Model No.             | VX 8618.820                                                                                                                                                                                                                                                            |
|-----------------------|------------------------------------------------------------------------------------------------------------------------------------------------------------------------------------------------------------------------------------------------------------------------|
| Product description   | For shielded cables with a maximum diameter of 20 mm. Combined EMC contacting and cable fastening provide low-resistance contact between the cable shield and gland plate. For all 400, 500, 600 and 800 mm deep enclosures in conjunction with standard gland plates. |
| Material              | Sheet steel                                                                                                                                                                                                                                                            |
| Surface finish        | Zinc-plated                                                                                                                                                                                                                                                            |
| Supply includes       | 1 gland plate with T-head punching<br>1 sliding gland plate<br>2 EMC seals                                                                                                                                                                                             |
| To fit                | Enclosure type: VX<br>Width: = 600 mm                                                                                                                                                                                                                                  |
| Note                  | Standard-compliant IP protection category not supported                                                                                                                                                                                                                |
| Packs of              | 1 pc(s).                                                                                                                                                                                                                                                               |
| Net weight            | 1.8                                                                                                                                                                                                                                                                    |
| Gross weight          | 1.94                                                                                                                                                                                                                                                                   |
| Customs tariff number | 94039910                                                                                                                                                                                                                                                               |
| EAN                   | 4028177929883                                                                                                                                                                                                                                                          |
| ETIM 9                | EC002620                                                                                                                                                                                                                                                               |
| ECLASS 8.0            | 27189261                                                                                                                                                                                                                                                               |