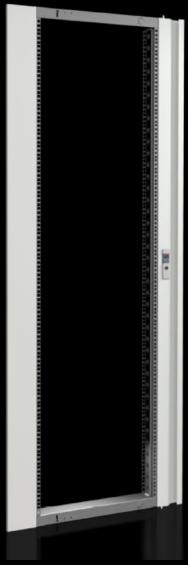

## VX 8619.033 Swing frame, large

State: 28.08.2025. (Source: rittal.com/hr-hr)

## VX 8619.033 - Swing frame, large for VX, 600, 800 and 1200 mm wide enclosures

For mounting 482.6 mm (19") equipment.

## **Features**

| Model No.             | VX 8619.033                                                                                                             |
|-----------------------|-------------------------------------------------------------------------------------------------------------------------|
| Design                | Trim panel on both sides                                                                                                |
| Product description   | For mounting 482.6 mm (19") equipment.                                                                                  |
| Material              | Sheet steel                                                                                                             |
| Surface finish        | Frame: Zinc-plated Trim panel: Spray-finished                                                                           |
| Colour                | Trim panel: RAL 7035                                                                                                    |
| Supply includes       | Lock system, 130° hinge<br>Parts for attaching to the installation kit                                                  |
| Assembly instruction  | Depending on the mounting situation, punched sections with mounting flanges 23 x 64 mm are required                     |
| Note                  | The swing frame stay is required to lock the open swing frame For further installation options, see "Technical details" |
| To fit                | Width: = 800 mm<br>Height: ≥ 2,000 mm                                                                                   |
| Units                 | 40 U                                                                                                                    |
| Packs of              | 1 pc(s).                                                                                                                |
| Net weight            | 19                                                                                                                      |
| Gross weight          | 20.05                                                                                                                   |
| Customs tariff number | 94039910                                                                                                                |
| EAN                   | 4028177920347                                                                                                           |
| ETIM 9                | EC002620                                                                                                                |
| ECLASS 8.0            | 27189261                                                                                                                |