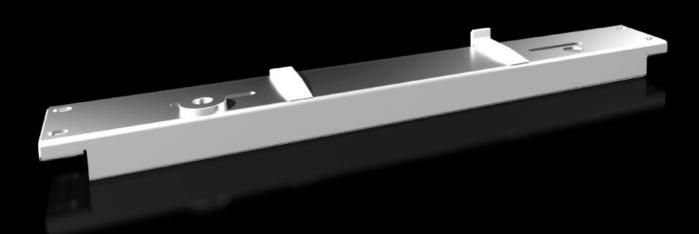

## VX 8619.040 - Installation kit for VX swing frame, large

For mounting the swing frame, large.

## **Features**

| Model No.              | VX 8619.040                                                                                                                                                                                               |
|------------------------|-----------------------------------------------------------------------------------------------------------------------------------------------------------------------------------------------------------|
| Product description    | For mounting the swing frame, large.                                                                                                                                                                      |
| Material               | Sheet steel, 3.0 mm                                                                                                                                                                                       |
| Surface finish         | Spray-finished                                                                                                                                                                                            |
| Colour                 | RAL 7035                                                                                                                                                                                                  |
| Supply includes        | Assembly parts                                                                                                                                                                                            |
| Installation options   | Directly on the enclosure section when installed across the entire enclosure height In conjunction with punched section with mounting flange 23 x 64 mm, for partial installation in the enclosure height |
| Load capacity (static) | 3.500 N                                                                                                                                                                                                   |
| To fit                 | Width: = 600 mm                                                                                                                                                                                           |
| Packs of               | 1 pc(s).                                                                                                                                                                                                  |
| Net weight             | 3.32                                                                                                                                                                                                      |
| Gross weight           | 3.62                                                                                                                                                                                                      |
| Customs tariff number  | 83024900                                                                                                                                                                                                  |
| EAN                    | 4028177920323                                                                                                                                                                                             |
| ETIM 9                 | EC002620                                                                                                                                                                                                  |
| ECLASS 8.0             | 27189234                                                                                                                                                                                                  |