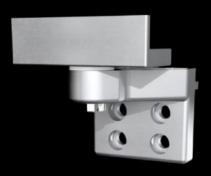

## VX 8619.050 180° hinge

State: 25.08.2025. (Source: rittal.com/hr-hr)

## VX 8619.050 - 180° hinge for VX swing frame, large

To extend the opening angle from 130° to 180° in the foremost installation position.