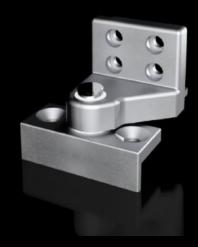

## VX 8619.050 180° hinge

State: 25.08.2025. (Source: rittal.com/hr-hr)

## VX 8619.050 - 180° hinge for VX swing frame, large

To extend the opening angle from 130° to 180° in the foremost installation position.