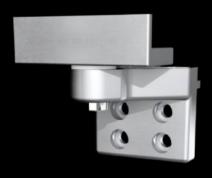

## VX 8619.051 - 180° hinge for VX swing frame, large

To extend the opening angle from 130° to 180° in the foremost installation position.

## **Features**

| Model No.              | VX 8619.051                                                                                            |
|------------------------|--------------------------------------------------------------------------------------------------------|
| Product description    | To extend the opening angle from 130° to 180° in the foremost installation position.                   |
| Benefits               | Provides optimum access to the components and 482.6 mm (19") components located behind the swing frame |
| Material               | Die-cast                                                                                               |
| Supply includes        | Hinge, top and bottom<br>Assembly parts                                                                |
| Opening angle          | 180°                                                                                                   |
| Note                   | Only suitable for installation in VX                                                                   |
| Load capacity (static) | 1.500 N                                                                                                |
| Packs of               | 1 pc(s).                                                                                               |
| Net weight             | 0.83                                                                                                   |
| Gross weight           | 0.84                                                                                                   |
| Customs tariff number  | 83021000                                                                                               |
| EAN                    | 4028177969230                                                                                          |
| ETIM 9                 | EC002620                                                                                               |
| ECLASS 8.0             | 27189234                                                                                               |