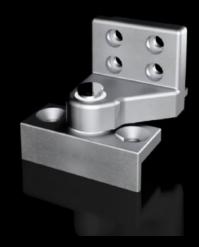

## VX 8619.051 - 180° hinge for VX swing frame, large

To extend the opening angle from 130° to 180° in the foremost installation position.

## **Features**

| Model No.              | VX 8619.051                                                                                            |
|------------------------|--------------------------------------------------------------------------------------------------------|
| Product description    | To extend the opening angle from 130° to 180° in the foremost installation position.                   |
| Benefits               | Provides optimum access to the components and 482.6 mm (19") components located behind the swing frame |
| Material               | Die-cast                                                                                               |
| Supply includes        | Hinge, top and bottom<br>Assembly parts                                                                |
| Opening angle          | 180°                                                                                                   |
| Note                   | Only suitable for installation in VX                                                                   |
| Load capacity (static) | 1.500 N                                                                                                |
| Packs of               | 1 pc(s).                                                                                               |
| Net weight             | 0.83                                                                                                   |
| Gross weight           | 0.84                                                                                                   |
| Customs tariff number  | 83021000                                                                                               |
| EAN                    | 4028177969230                                                                                          |
| ETIM 9                 | EC002620                                                                                               |
| ECLASS 8.0             | 27189234                                                                                               |