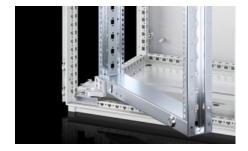

## VX 8619.051 - 180° hinge for VX swing frame, large

To extend the opening angle from 130° to 180° in the foremost installation position.

## **Features**

| Model No.              | VX 8619.051                                                                                            |
|------------------------|--------------------------------------------------------------------------------------------------------|
| Product description    | To extend the opening angle from 130° to 180° in the foremost installation position.                   |
| Benefits               | Provides optimum access to the components and 482.6 mm (19") components located behind the swing frame |
| Material               | Die-cast                                                                                               |
| Supply includes        | Hinge, top and bottom<br>Assembly parts                                                                |
| Opening angle          | 180°                                                                                                   |
| Note                   | Only suitable for installation in VX                                                                   |
| Load capacity (static) | 1.500 N                                                                                                |
| Packs of               | 1 pc(s).                                                                                               |
| Net weight             | 0.83                                                                                                   |
| Gross weight           | 0.84                                                                                                   |
| Customs tariff number  | 83021000                                                                                               |
| EAN                    | 4028177969230                                                                                          |
| ETIM 9                 | EC002620                                                                                               |
| ECLASS 8.0             | 27189234                                                                                               |