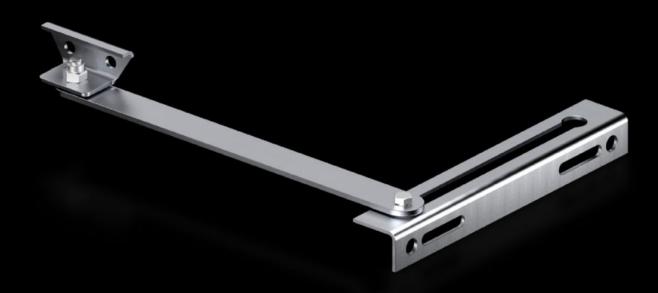

## SR 8619.270 - Swing frame stay

Secures the swing frame in the open position.

## Features

| Model No.             | SR 8619.270                                                                                                                   |
|-----------------------|-------------------------------------------------------------------------------------------------------------------------------|
| Design                | with 130° hinge                                                                                                               |
| Product description   | Secures the swing frame in the open position.                                                                                 |
| Installation options  | For mounting on swing frame, large: on the mounting kit, top<br>For mounting on swing frames, small: on the mounting kit, top |
| Packs of              | 1 pc(s).                                                                                                                      |
| Net weight            | 0.214                                                                                                                         |
| Gross weight          | 0.241                                                                                                                         |
| Customs tariff number | 73269098                                                                                                                      |
| EAN                   | 4028177921917                                                                                                                 |
| ETIM 9                | EC002626                                                                                                                      |
| ECLASS 8.0            | 27189266                                                                                                                      |
| ECLASS 8.0            | 27189266                                                                                                                      |