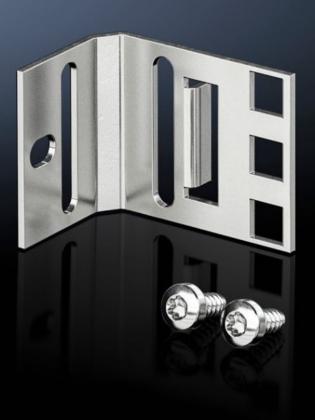

## VX 8619.330 - Adaptor pieces, 482.6 mm (19") for VX, VX SE

The 1 U sub-section of adaptor sections. For the installation of subracks and other 482.6 mm (19") equipment.

## **Features**

| Model No.               | VX 8619.330                                                                                                                                                                                                            |
|-------------------------|------------------------------------------------------------------------------------------------------------------------------------------------------------------------------------------------------------------------|
| Product description     |                                                                                                                                                                                                                        |
| Material                | Sheet steel, 2 mm                                                                                                                                                                                                      |
| Supply includes         | Assembly parts                                                                                                                                                                                                         |
| Units                   | 1 U                                                                                                                                                                                                                    |
| Installation dimensions | Installation width for components: 19"                                                                                                                                                                                 |
| Note                    | The 482.6 mm (19") measurement applies when mounting on the frame of 600 mm wide enclosures.  Depth-offset installation in 600 mm wide enclosures is possible using punched sections with mounting flanges, 18 x 64 mm |
| Packs of                | 4 pc(s).                                                                                                                                                                                                               |
| Net weight              | 0.22                                                                                                                                                                                                                   |
| Gross weight            | 0.22                                                                                                                                                                                                                   |
| Customs tariff number   | 73182900                                                                                                                                                                                                               |
| EAN                     | 4028177927025                                                                                                                                                                                                          |
| ETIM 9                  | EC002625                                                                                                                                                                                                               |
| ECLASS 8.0              | 27189234                                                                                                                                                                                                               |
|                         |                                                                                                                                                                                                                        |