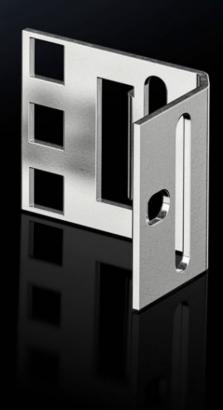

## VX 8619.330 - Adaptor pieces, 482.6 mm (19") for VX, VX SE

The 1 U sub-section of adaptor sections. For the installation of subracks and other 482.6 mm (19") equipment.

## **Features**

| Model No.               | VX 8619.330                                                                                                                                                                                                            |
|-------------------------|------------------------------------------------------------------------------------------------------------------------------------------------------------------------------------------------------------------------|
| Product description     |                                                                                                                                                                                                                        |
| Material                | Sheet steel, 2 mm                                                                                                                                                                                                      |
| Supply includes         | Assembly parts                                                                                                                                                                                                         |
| Units                   | 1 U                                                                                                                                                                                                                    |
| Installation dimensions | Installation width for components: 19"                                                                                                                                                                                 |
| Note                    | The 482.6 mm (19") measurement applies when mounting on the frame of 600 mm wide enclosures.  Depth-offset installation in 600 mm wide enclosures is possible using punched sections with mounting flanges, 18 x 64 mm |
| Packs of                | 4 pc(s).                                                                                                                                                                                                               |
| Net weight              | 0.22                                                                                                                                                                                                                   |
| Gross weight            | 0.22                                                                                                                                                                                                                   |
| Customs tariff number   | 73182900                                                                                                                                                                                                               |
| EAN                     | 4028177927025                                                                                                                                                                                                          |
| ETIM 9                  | EC002625                                                                                                                                                                                                               |
| ECLASS 8.0              | 27189234                                                                                                                                                                                                               |
|                         |                                                                                                                                                                                                                        |