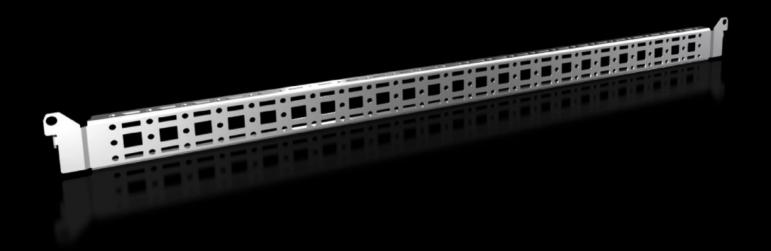

# Punched section with mounting flange, 14 x 39 mm

State: 25.08.2025. (Source: rittal.com/hr-hr)

## VX 8619.760 - Punched section with mounting flange, 14 x 39 mm for VX, VX SE, PC, IW, AX

For securing cable ducts, cable conduit holders, equipment installed on the door, etc.

#### **Features**

| Model No.                      | VX 8619.760                                                                                                                         |
|--------------------------------|-------------------------------------------------------------------------------------------------------------------------------------|
| Product description            | For attaching cable ducts, cable conduit holders, equipment installed on the door, etc.                                             |
| Material                       | Sheet steel                                                                                                                         |
| Surface finish                 | Zinc-plated                                                                                                                         |
| Supply includes                | Assembly parts                                                                                                                      |
| Distance between fixing points | 575 mm                                                                                                                              |
| AX installation options        | In enclosure width 600 mm and in enclosure height 700 mm, in conjunction with rail for interior installation AX                     |
| Assembly instruction           | For installation in AX sheet steel, only in conjunction with rail for interior installation AX                                      |
| Note                           | For installing your own components on the punched section with mounting flange, metal screws or self-tapping M5 screws are required |
| To fit                         | Enclosure type: AX<br>Suitable for width or height or depth: 700 mm                                                                 |
| Packs of                       | 4 pc(s).                                                                                                                            |