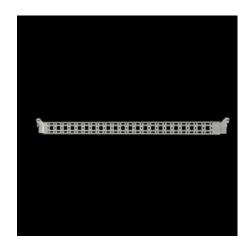

# Punched section with mounting flange, 14 x 39 mm

State: 25.08.2025. (Source: rittal.com/hr-hr)

## VX 8619.760 - Punched section with mounting flange, 14 x 39 mm for VX, VX SE, PC, IW, AX

For securing cable ducts, cable conduit holders, equipment installed on the door, etc.

#### **Features**

| Model No.                      | VX 8619.760                                                                                                                         |
|--------------------------------|-------------------------------------------------------------------------------------------------------------------------------------|
| Product description            | For attaching cable ducts, cable conduit holders, equipment installed on the door, etc.                                             |
| Material                       | Sheet steel                                                                                                                         |
| Surface finish                 | Zinc-plated                                                                                                                         |
| Supply includes                | Assembly parts                                                                                                                      |
| Distance between fixing points | 575 mm                                                                                                                              |
| AX installation options        | In enclosure width 600 mm and in enclosure height 700 mm, in conjunction with rail for interior installation AX                     |
| Assembly instruction           | For installation in AX sheet steel, only in conjunction with rail for interior installation AX                                      |
| Note                           | For installing your own components on the punched section with mounting flange, metal screws or self-tapping M5 screws are required |
| To fit                         | Enclosure type: AX<br>Suitable for width or height or depth: 700 mm                                                                 |
| Packs of                       | 4 pc(s).                                                                                                                            |