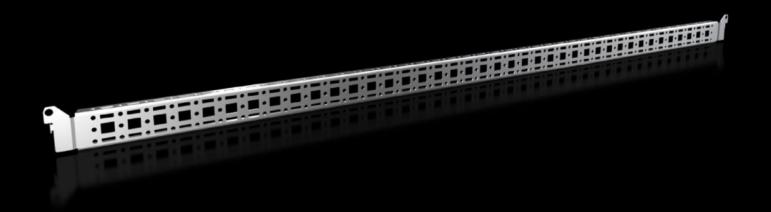

# Punched section with mounting flange, 14 x 39 mm

State: 09.07.2025. (Source: rittal.com/hr-hr)

# VX 8619.770 - Punched section with mounting flange, 14 x 39 mm for VX, VX SE, PC, IW, AX

For securing cable ducts, cable conduit holders, equipment installed on the door, etc.