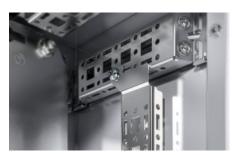

# VX 8619.770 - Punched section with mounting flange, 14 x 39 mm for VX, VX SE, PC, IW, AX

For securing cable ducts, cable conduit holders, equipment installed on the door, etc.

#### **Features**

| VX 8619.770                                                                                                                         |
|-------------------------------------------------------------------------------------------------------------------------------------|
| For attaching cable ducts, cable conduit holders, equipment installed on the door, etc.                                             |
| Sheet steel                                                                                                                         |
| Zinc-plated                                                                                                                         |
| Assembly parts                                                                                                                      |
| 1.075 mm                                                                                                                            |
| In enclosure height 1200 mm, in conjunction with rail for interior installation AX                                                  |
| In enclosure height 1200 mm                                                                                                         |
| For installation in AX sheet steel, only in conjunction with rail for interior installation AX                                      |
| For installing your own components on the punched section with mounting flange, metal screws or self-tapping M5 screws are required |
|                                                                                                                                     |