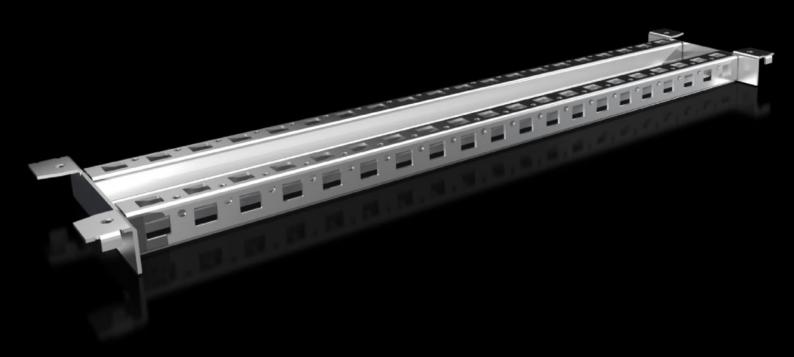

## VX 8620.901 - System divider for VX

Divides the enclosure width into two zones. For example, this allows mounting plates, cable clamp rails or swing frames from 600 mm wide enclosures to be fitted in 1200 mm wide enclosures.

## **Features**

| Model No.             | VX 8620.901                                                                                                                                                                                  |
|-----------------------|----------------------------------------------------------------------------------------------------------------------------------------------------------------------------------------------|
| Product description   | Divides the enclosure width into two zones. For example, this allows mounting plates, cable clamp rails or swing frames from 600 mm wide enclosures to be fitted in 1200 mm wide enclosures. |
| Material              | Sheet steel                                                                                                                                                                                  |
| Surface finish        | Zinc-plated                                                                                                                                                                                  |
| Supply includes       | Assembly parts                                                                                                                                                                               |
| To fit                | Depth: = 600 mm                                                                                                                                                                              |
| Packs of              | 2 pc(s).                                                                                                                                                                                     |
| Net weight            | 3                                                                                                                                                                                            |
| Gross weight          | 3.04                                                                                                                                                                                         |
| Customs tariff number | 73269098                                                                                                                                                                                     |
| EAN                   | 4028177922624                                                                                                                                                                                |
| ETIM 9                | EC002620                                                                                                                                                                                     |
| ECLASS 8.0            | 27189261                                                                                                                                                                                     |