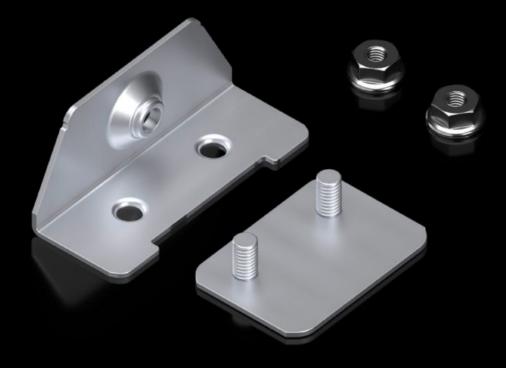

## VX 8660.096 - Optional trim panel attachment for VX For trim panel with brush strip, vented trim panel

Additional bracket for attaching trim panels with brush strip or vented trim panel in the depth of the VX base/plinth system.

## Features

| Model No.             | VX 8660.096                                                                |
|-----------------------|----------------------------------------------------------------------------|
| Material              | Sheet steel                                                                |
| Surface finish        | Zinc-plated                                                                |
| Supply includes       | Assembly parts                                                             |
| Weight/pack           | 0,304 kg                                                                   |
| Packs of              | 4 pc(s).                                                                   |
| Installation options  | In the base/plinth trim with brush strip and vented base/plinth trim panel |
| To fit                | for base/plinth system VX, sheet steel                                     |
| Net weight            | 0.28                                                                       |
| Gross weight          | 0.31                                                                       |
| Customs tariff number | 83024900                                                                   |
| EAN                   | 4028177985438                                                              |
| ETIM 9                | EC000721                                                                   |
| ETIM 8                | EC000721                                                                   |
| ECLASS 8.0            | 27182003                                                                   |