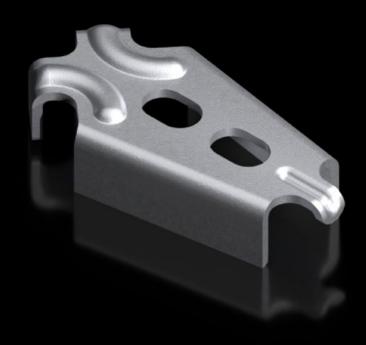

## VX 8660.100 Base mounting plate

State: 24.06.2025. (Source: rittal.com/hr-hr)

## VX 8660.100 - Base mounting plate for base/plinth system VX, sheet steel

For fastening the base/plinth to the floor without moving the enclosure or bayed enclosure suite.