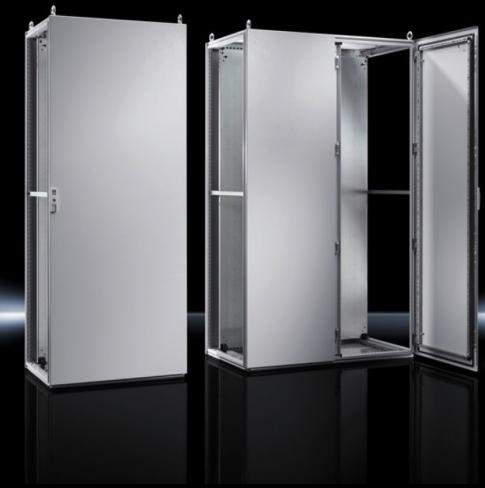

## TS 8665.500 - Baying systems TS 8

The TS 8 sheet steel baying system, with its symmetrical profile in the width and depth, offers a significant space gain, plus simple interior installation. This likewise ensures bayability from all sides. Additionally, the integral, automatic potential equalisation of all enclosure panels and the triple surface treatment ensure optimum safety.

### Features

| Enclosure frame                                                       |
|-----------------------------------------------------------------------|
| Door(s) R/h door hinge with single-door enclosures, may be swapped to |
| opposite side                                                         |
| Roof plate                                                            |
| Rear panel                                                            |
| 4 eyebolts                                                            |
| Lock: 3 mm double-bit                                                 |
| Gland plates                                                          |
| Mounting plate                                                        |
| 2 TS punched rails 18 x 38 mm                                         |
| Width: 600 mm                                                         |
| Height: 1,600 mm                                                      |
| Depth: 500 mm                                                         |
| 499 mm x 1,496 mm                                                     |
| IP 55                                                                 |
| NEMA 1                                                                |
| NEMA 12                                                               |
| Type 1                                                                |
| Type 12                                                               |
| IK09                                                                  |
| 1                                                                     |
| Sheet steel                                                           |
| 1 pc(s).                                                              |
| 81                                                                    |
| 84.4                                                                  |
| 4028177386655                                                         |
| EC000261                                                              |
| 27180101                                                              |
|                                                                       |