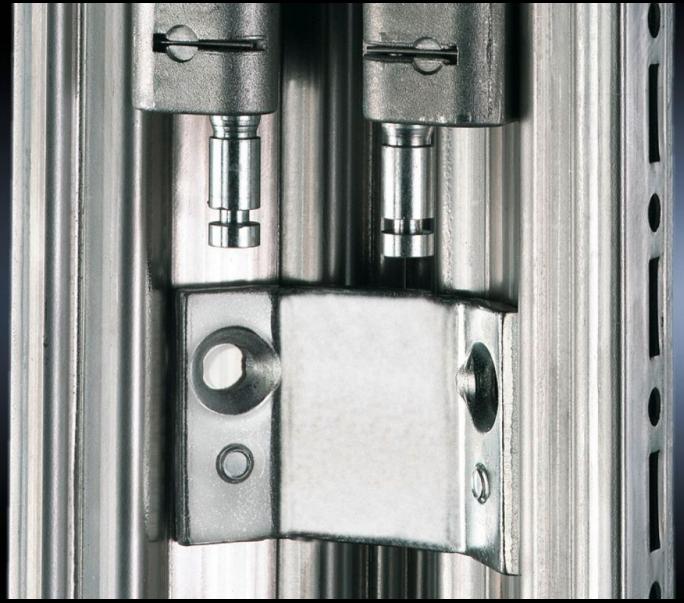

## Baying connector, external

State: 16.09.2025. (Source: rittal.com/hr-hr)

## TS 8700.000 - Baying connector, external for TS/TS

For mounting on the vertical enclosure sections from the outside.

#### **Features**

| Model No.             | TS 8700.000                                                                                                                         |
|-----------------------|-------------------------------------------------------------------------------------------------------------------------------------|
| Product description   | For mounting on the vertical enclosure sections. Simply position on the outside and screw-fasten either from the inside or outside. |
| Material              | Stainless steel 1.4301 (AISI 304)                                                                                                   |
| Supply includes       | Assembly parts                                                                                                                      |
| To fit                | Enclosure type: TS 8                                                                                                                |
| Packs of              | 6 pc(s).                                                                                                                            |
| Net weight            | 0.354                                                                                                                               |
| Gross weight          | 0.405                                                                                                                               |
| Customs tariff number | 73269098                                                                                                                            |
| EAN                   | 4028177300187                                                                                                                       |
| ETIM 9                | EC002622                                                                                                                            |
| ECLASS 8.0            | 27189263                                                                                                                            |