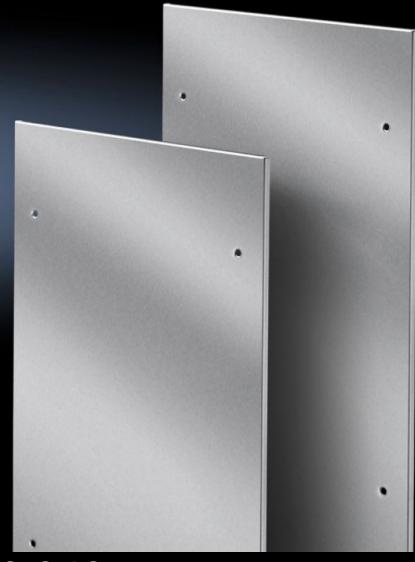

# TS 8700.840 - Side panels, screw-fastened, stainless steel for TS

Side panels, screw-fastened, stainless steel, for TS.

### **Features**

| Model No.                            | TS 8700.840                                                                                                                                                                              |
|--------------------------------------|------------------------------------------------------------------------------------------------------------------------------------------------------------------------------------------|
| Benefits                             | Automatic potential equalisation and higher EMC protection due to enclosure panel holders with earthing insert Easy positioning with the location aid Earthing bolt with contact surface |
| Material                             | Stainless steel 1.4301 (AISI 304), 1.5 mm                                                                                                                                                |
| Surface finish                       | Brushed, grain 400                                                                                                                                                                       |
| Supply includes                      | Assembly parts                                                                                                                                                                           |
| To fit                               | Enclosure type: TS<br>Height: = 1,800 mm<br>Depth: = 400 mm                                                                                                                              |
| IP protection category to IEC 60 529 | IP 55                                                                                                                                                                                    |
| Basic material                       | Stainless steel                                                                                                                                                                          |

Protection category IP 55 to IEC 60529

Hinged version (optional), max. opening angle 180°.

Material: Stainless steel 1.4301 (AISI 304), 1.5 mm

Surface finish: Brushed, grain 400

for enclosure dimensions: H: 1800 mm D: 400 mm Side panel, screw-fastened, stainless steel 8700.840