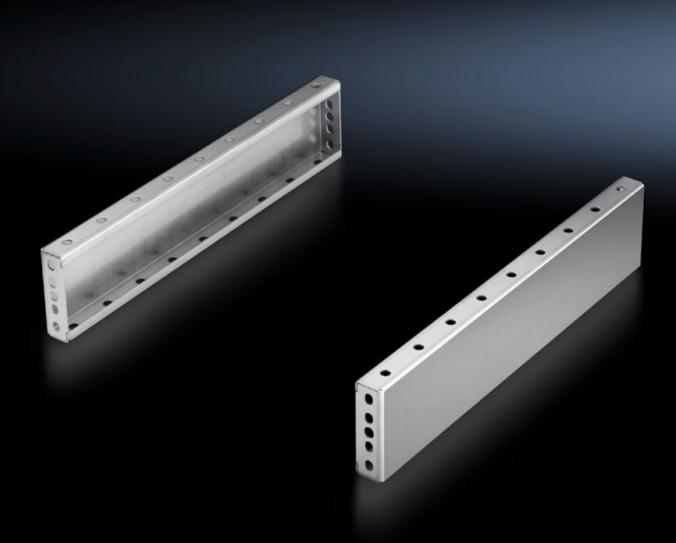

## TS 8701.040 - Base/plinth trim panels, side, 100 mm Stainless steel for base/plinth components front and rear

For mounting between the base/plinth components. At 200 mm height, two 100 mm base/plinth trims may be used. Base/plinth trims may be installed rotated through 90° in order to stabilise bayed base/plinth components.

## Features

| Model No.             | TS 8701.040                                                                                                                                                                               |
|-----------------------|-------------------------------------------------------------------------------------------------------------------------------------------------------------------------------------------|
| Product description   | For mounting between the base/plinth components. At 200 mm height, two 100 mm base/plinth trim panels may be used.                                                                        |
| Material              | Stainless steel 1.4301 (AISI 304)                                                                                                                                                         |
| Surface finish        | Brushed, grain 400                                                                                                                                                                        |
| Supply includes       | 2 base/plinth trim panels<br>Assembly parts                                                                                                                                               |
| Assembly instruction  | Base/plinth trim panels, side, 100 mm, may be installed rotated<br>through 90° to stabilise bayed base/plinth components. The base/<br>plinth baying bracket is required for this purpose |
| Dimensions            | Height: 100 mm                                                                                                                                                                            |
| To fit                | Enclosure type: TS: = 400 mm                                                                                                                                                              |
| Packs of              | 2 pc(s).                                                                                                                                                                                  |
| Net weight            | 1.4                                                                                                                                                                                       |
| Gross weight          | 1.68                                                                                                                                                                                      |
| Customs tariff number | 94039910                                                                                                                                                                                  |
| EAN                   | 4028177300088                                                                                                                                                                             |
| ETIM 9                | EC000721                                                                                                                                                                                  |
| ECLASS 8.0            | 27182003                                                                                                                                                                                  |
|                       |                                                                                                                                                                                           |