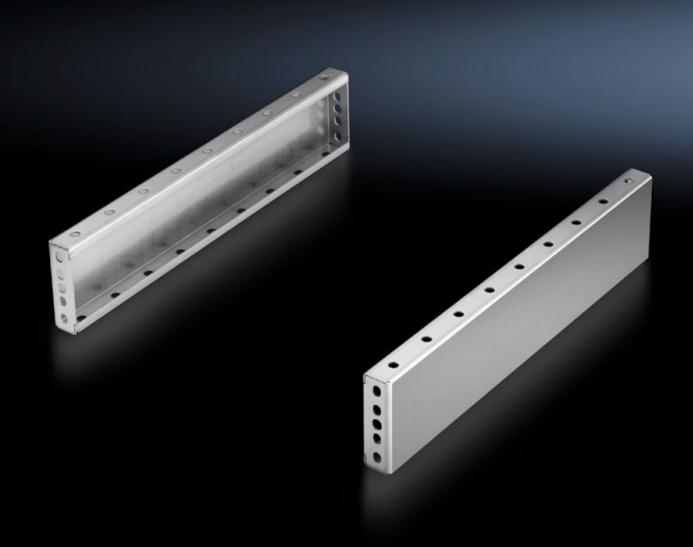

## TS 8701.050 - Base/plinth trim panels, side, 100 mm Stainless steel for base/plinth components front and rear

For mounting between the base/plinth components. At 200 mm height, two 100 mm base/plinth trims may be used. Base/plinth trims may be installed rotated through 90° in order to stabilise bayed base/plinth components.

## **Features**

| Model No.             | TS 8701.050                                                                                                                                                                        |
|-----------------------|------------------------------------------------------------------------------------------------------------------------------------------------------------------------------------|
| Product description   | For mounting between the base/plinth components. At 200 mm height, two 100 mm base/plinth trim panels may be used.                                                                 |
| Material              | Stainless steel 1.4301 (AISI 304)                                                                                                                                                  |
| Surface finish        | Brushed, grain 400                                                                                                                                                                 |
| Supply includes       | 2 base/plinth trim panels<br>Assembly parts                                                                                                                                        |
| Assembly instruction  | Base/plinth trim panels, side, 100 mm, may be installed rotated through 90° to stabilise bayed base/plinth components. The base/plinth baying bracket is required for this purpose |
| Dimensions            | Height: 100 mm                                                                                                                                                                     |
| To fit                | Enclosure type: TS: = 500 mm                                                                                                                                                       |
| Packs of              | 2 pc(s).                                                                                                                                                                           |
| Net weight            | 2.002                                                                                                                                                                              |
| Gross weight          | 2.202                                                                                                                                                                              |
| Customs tariff number | 94039910                                                                                                                                                                           |
| EAN                   | 4028177300071                                                                                                                                                                      |
| ETIM 9                | EC000721                                                                                                                                                                           |
| ECLASS 8.0            | 27182003                                                                                                                                                                           |
|                       |                                                                                                                                                                                    |