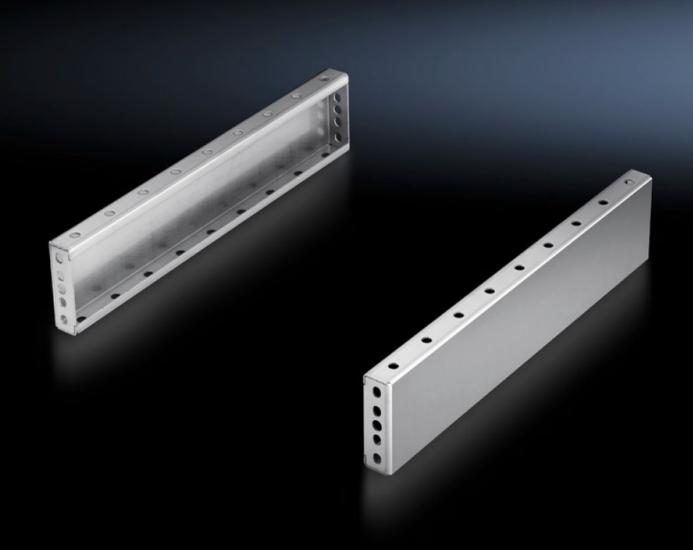

## TS 8701.060 - Base/plinth trim panels, side, 100 mm Stainless steel for base/plinth components front and rear

For mounting between the base/plinth components. At 200 mm height, two 100 mm base/plinth trims may be used. Base/plinth trims may be installed rotated through 90° in order to stabilise bayed base/plinth components.

## **Features**

| Model No.             | TS 8701.060                                                                                                                                                                        |
|-----------------------|------------------------------------------------------------------------------------------------------------------------------------------------------------------------------------|
| Product description   | For mounting between the base/plinth components. At 200 mm height, two 100 mm base/plinth trim panels may be used.                                                                 |
| Material              | Stainless steel 1.4301 (AISI 304)                                                                                                                                                  |
| Surface finish        | Brushed, grain 400                                                                                                                                                                 |
| Supply includes       | 2 base/plinth trim panels<br>Assembly parts                                                                                                                                        |
| Assembly instruction  | Base/plinth trim panels, side, 100 mm, may be installed rotated through 90° to stabilise bayed base/plinth components. The base/plinth baying bracket is required for this purpose |
| Dimensions            | Height: 100 mm                                                                                                                                                                     |
| To fit                | Enclosure type: TS: = 600 mm                                                                                                                                                       |
| Packs of              | 2 pc(s).                                                                                                                                                                           |
| Net weight            | 2.572                                                                                                                                                                              |
| Gross weight          | 2.8                                                                                                                                                                                |
| Customs tariff number | 94039910                                                                                                                                                                           |
| EAN                   | 4028177300064                                                                                                                                                                      |
| ETIM 9                | EC000721                                                                                                                                                                           |
| ECLASS 8.0            | 27182003                                                                                                                                                                           |
|                       |                                                                                                                                                                                    |