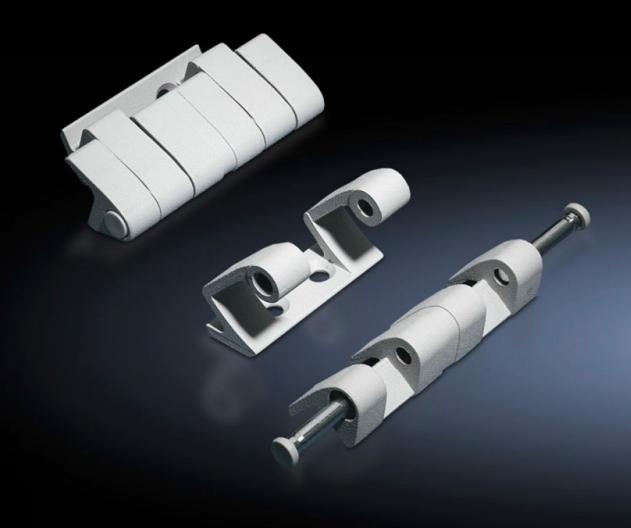

## SZ 8701.180 180° hinge

State: 05.08.2025. (Source: rittal.com/hr-hr)

## SZ 8701.180 - 180° hinge

To extend the door opening angle to  $180^{\circ}$ 