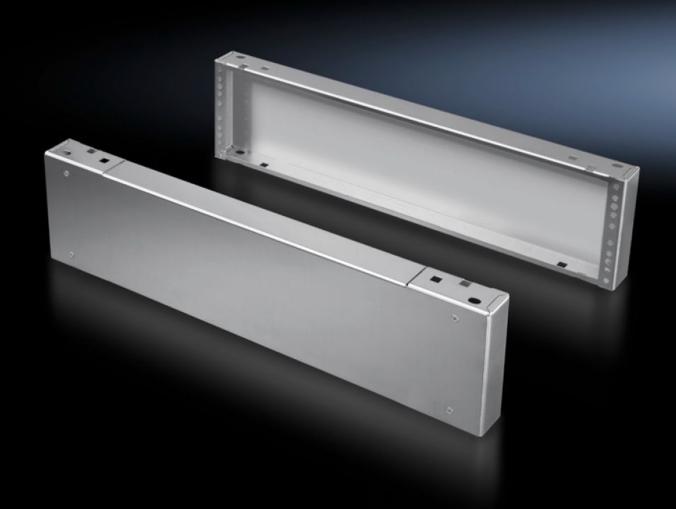

# Base/plinth components, front and rear, 200 mm

State: 01.08.2025. (Source: rittal.com/hr-hr)

## TS 8702.000 - Base/plinth components, front and rear, 200 mm Stainless steel for TS, VX SE

Base/plinth components, front and rear, stainless steel, 200 mm.

#### **Features**

| Model No.             | TS 8702.000                                                                                                    |
|-----------------------|----------------------------------------------------------------------------------------------------------------|
| Material              | Stainless steel 1.4301 (AISI 304)                                                                              |
| Surface finish        | Brushed, grain 400                                                                                             |
| Supply includes       | 1 trim panel front/rear 2 corner pieces with removable trim panel Assembly parts for mounting on the enclosure |
| Dimensions            | Height: 200 mm                                                                                                 |
| To fit                | Enclosure type: TS: = 1,000 mm                                                                                 |
| Packs of              | 2 pc(s).                                                                                                       |
| Net weight            | 12.104                                                                                                         |
| Gross weight          | 12.74                                                                                                          |
| Customs tariff number | 94039910                                                                                                       |
| EAN                   | 4028177666320                                                                                                  |
| ETIM 9                | EC000721                                                                                                       |
| ECLASS 8.0            | 27182003                                                                                                       |