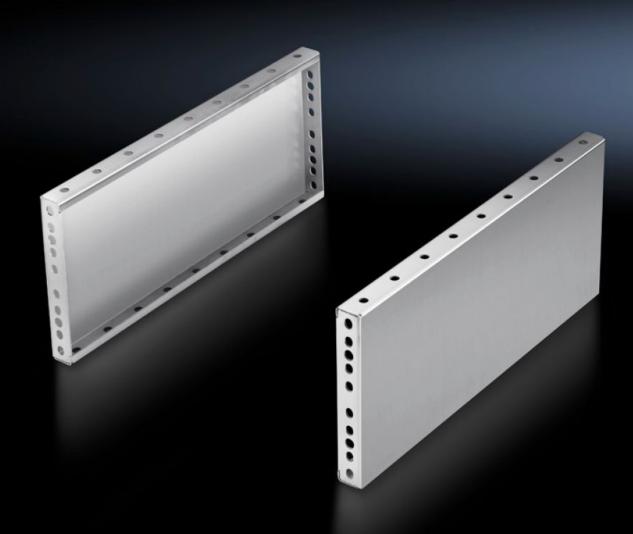

## TS 8702.040 - Base/plinth trim panels, side, 200 mm Stainless steel for base/plinth components front and rear

For mounting between the base/plinth components. At 200 mm height, two 100 mm base/plinth trims may be used.

## Features

| ponents. At 200 mm<br>be used.                        |
|-------------------------------------------------------|
|                                                       |
|                                                       |
|                                                       |
|                                                       |
| be installed rotated<br>components. The base/<br>pose |
|                                                       |
|                                                       |
|                                                       |
|                                                       |
|                                                       |
|                                                       |
|                                                       |
|                                                       |
|                                                       |
|                                                       |