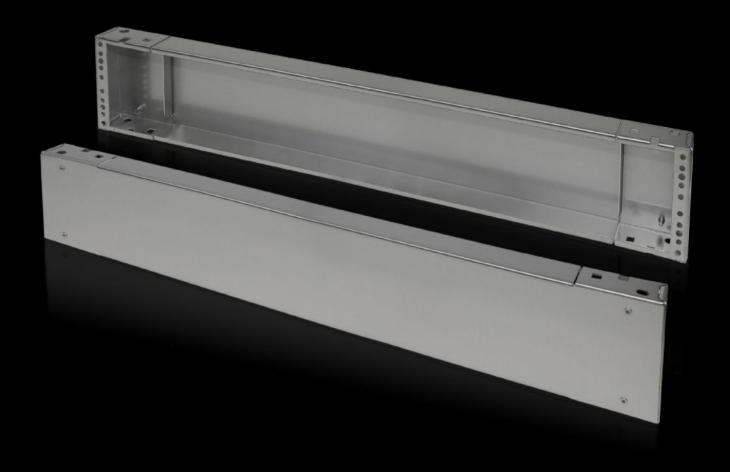

# Base/plinth components, front and rear, 200 mm

State: 24.08.2025. (Source: rittal.com/hr-hr)

## TS 8702.200 - Base/plinth components, front and rear, 200 mm Stainless steel for TS, VX SE

Base/plinth components, front and rear, stainless steel, 200 mm.

#### **Features**

| Model No.             | TS 8702.200                                                                                                    |
|-----------------------|----------------------------------------------------------------------------------------------------------------|
| Material              | Stainless steel 1.4301 (AISI 304)                                                                              |
| Surface finish        | Brushed, grain 400                                                                                             |
| Supply includes       | 1 trim panel front/rear 2 corner pieces with removable trim panel Assembly parts for mounting on the enclosure |
| Dimensions            | Height: 200 mm                                                                                                 |
| To fit                | Enclosure type: TS: = 1,200 mm                                                                                 |
| Packs of              | 2 pc(s).                                                                                                       |
| Net weight            | 14.078                                                                                                         |
| Gross weight          | 14.9                                                                                                           |
| Customs tariff number | 94039910                                                                                                       |
| EAN                   | 4028177299986                                                                                                  |
| ETIM 9                | EC000721                                                                                                       |
| ECLASS 8.0            | 27182003                                                                                                       |