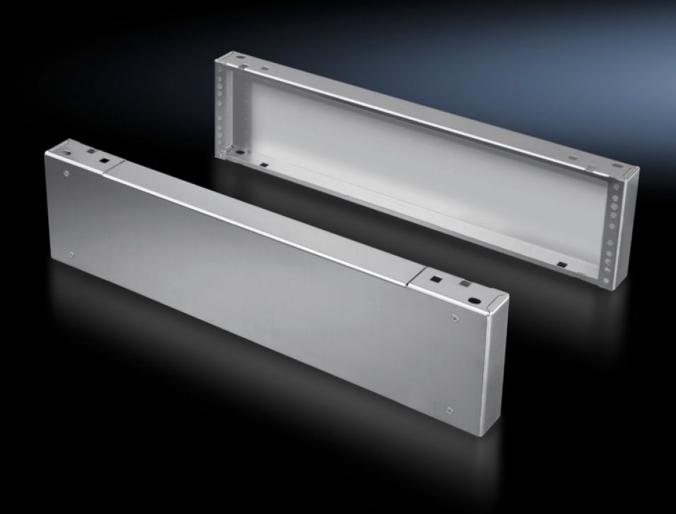

# Base/plinth components, front and rear, 200 mm

State: 06.09.2025. (Source: rittal.com/hr-hr)

## TS 8702.600 - Base/plinth components, front and rear, 200 mm Stainless steel for TS, VX SE

Base/plinth components, front and rear, stainless steel, 200 mm.