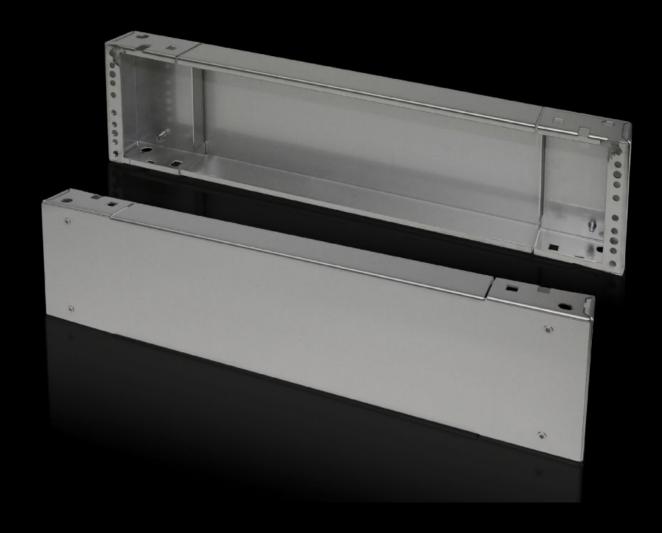

# Base/plinth components, front and rear, 200 mm

State: 06.09.2025. (Source: rittal.com/hr-hr)

## TS 8702.800 - Base/plinth components, front and rear, 200 mm Stainless steel for TS, VX SE

Base/plinth components, front and rear, stainless steel, 200 mm.

#### **Features**

| Model No.             | TS 8702.800                                                                                                    |
|-----------------------|----------------------------------------------------------------------------------------------------------------|
| Material              | Stainless steel 1.4301 (AISI 304)                                                                              |
| Surface finish        | Brushed, grain 400                                                                                             |
| Supply includes       | 1 trim panel front/rear 2 corner pieces with removable trim panel Assembly parts for mounting on the enclosure |
| Dimensions            | Height: 200 mm                                                                                                 |
| To fit                | Enclosure type: TS: = 800 mm                                                                                   |
| Packs of              | 2 pc(s).                                                                                                       |
| Net weight            | 10.026                                                                                                         |
| Gross weight          | 10.553                                                                                                         |
| Customs tariff number | 94039910                                                                                                       |
| EAN                   | 4028177299962                                                                                                  |
| ETIM 9                | EC000721                                                                                                       |
| ECLASS 8.0            | 27182003                                                                                                       |