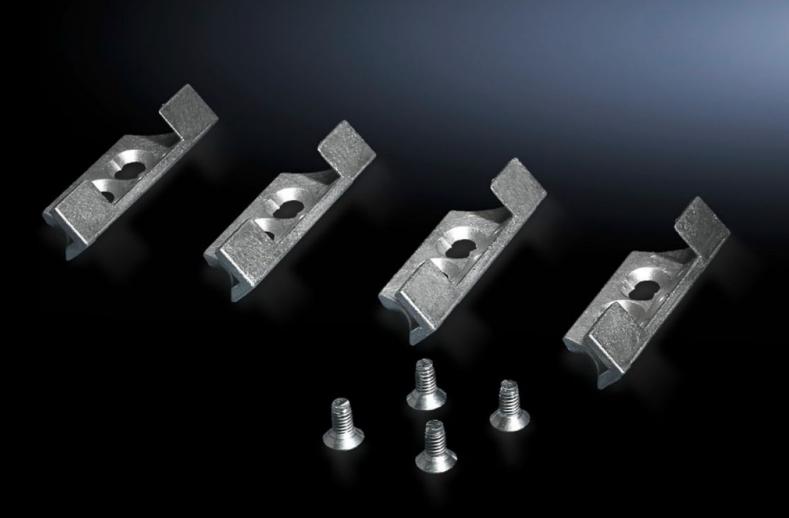

## TS 8800.040 - Lock components for TS, TS IT, VX SE

For retrofitting a glazed door or sheet steel door in place of a rear panel.

## Features

| Model No.             | TS 8800.040                                                                  |
|-----------------------|------------------------------------------------------------------------------|
| Product description   | For retrofitting a glazed door or sheet steel door in place of a rear panel. |
| Material              | Die-cast zinc                                                                |
| Supply includes       | Assembly screws                                                              |
| Packs of              | 4 pc(s).                                                                     |
| Net weight            | 0.1                                                                          |
| Gross weight          | 0.14                                                                         |
| Customs tariff number | 73182900                                                                     |
| EAN                   | 4028177212442                                                                |
| E-Number Sweden       | E3404326                                                                     |
| ETIM 9                | EC002625                                                                     |
| ECLASS 8.0            | 27189234                                                                     |