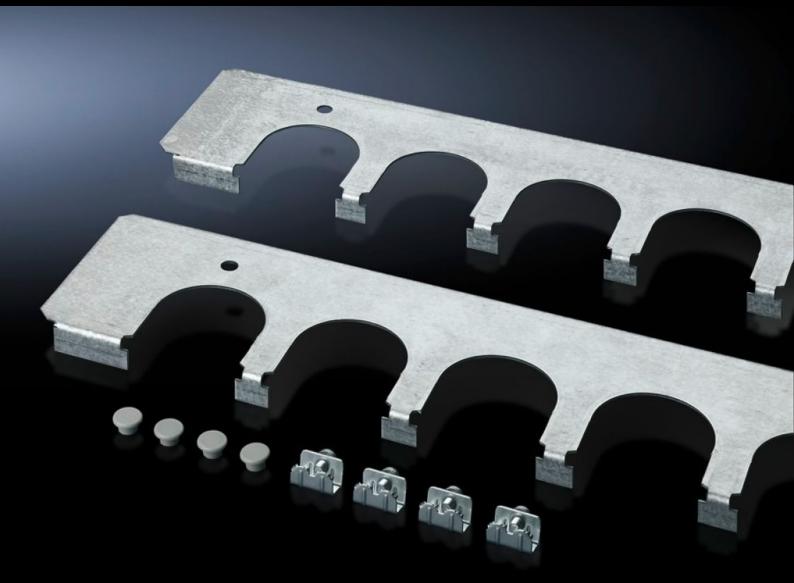

## SZ 8800.060 - Cable entry plates for installation in TS, SE and PC enclosures

Secure cable routing in conjunction with cable entry grommets, connector grommets. Fitted instead of standard gland plates.

## **Features**

| Model No.             | SZ 8800.060                                                                                                                                                                                                                               |
|-----------------------|-------------------------------------------------------------------------------------------------------------------------------------------------------------------------------------------------------------------------------------------|
| Product description   | Secure cable routing in conjunction with cable entry grommets, connector grommets. Fitted instead of standard gland plates.                                                                                                               |
| Benefits              | Particularly well-suited to cables with different cross-sections Thanks to the enclosure symmetry, where dimensions permit, cable entry plates may also be inserted in the enclosure depth, right and left, analogous to the gland plates |
| Material              | Sheet steel                                                                                                                                                                                                                               |
| Surface finish        | Zinc-plated                                                                                                                                                                                                                               |
| Supply includes       | Assembly parts                                                                                                                                                                                                                            |
| Number of cut-outs    | 5                                                                                                                                                                                                                                         |
| To fit                | Enclosure type: TS: = 600 mm Enclosure type: SE Enclosure type: PC                                                                                                                                                                        |
| Packs of              | 2 pc(s).                                                                                                                                                                                                                                  |
| Net weight            | 0.874                                                                                                                                                                                                                                     |
| Gross weight          | 1.074                                                                                                                                                                                                                                     |
| Customs tariff number | 73269098                                                                                                                                                                                                                                  |
| EAN                   | 4028177212466                                                                                                                                                                                                                             |
| ETIM 9                | EC002620                                                                                                                                                                                                                                  |
| ECLASS 8.0            | 27189261                                                                                                                                                                                                                                  |
|                       |                                                                                                                                                                                                                                           |