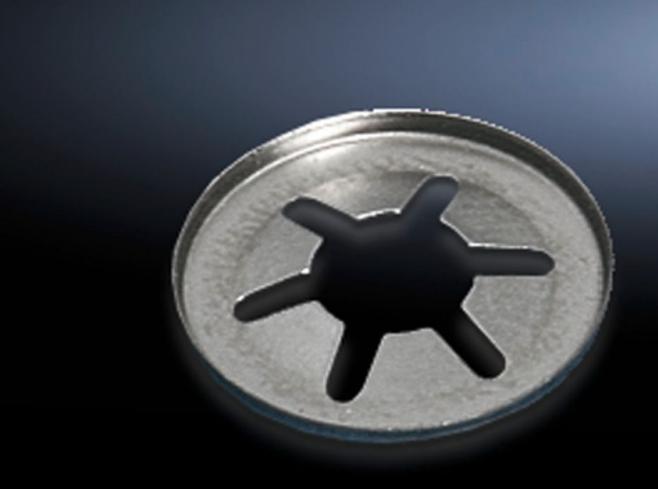

## TS 8800.070 - Spring washer for TS locking bar

As a replacement after dismantling the TS locking rods, as the spring washers cannot be reused.

## **Features**

| Model No.             | TS 8800.070                                                                                                                                                          |
|-----------------------|----------------------------------------------------------------------------------------------------------------------------------------------------------------------|
| Product description   | Spring washers cannot be reused. This means that after removing the TS locking rods, for example when replacing the door hinge, new spring washers will be required. |
| Material              | Spring steel                                                                                                                                                         |
| Surface finish        | Zinc-plated                                                                                                                                                          |
| Packs of              | 100 pc(s).                                                                                                                                                           |
| Net weight            | 0.1                                                                                                                                                                  |
| Gross weight          | 0.04                                                                                                                                                                 |
| Customs tariff number | 73182100                                                                                                                                                             |
| EAN                   | 4028177229594                                                                                                                                                        |
| ETIM 9                | EC002626                                                                                                                                                             |
| ECLASS 8.0            | 27189266                                                                                                                                                             |