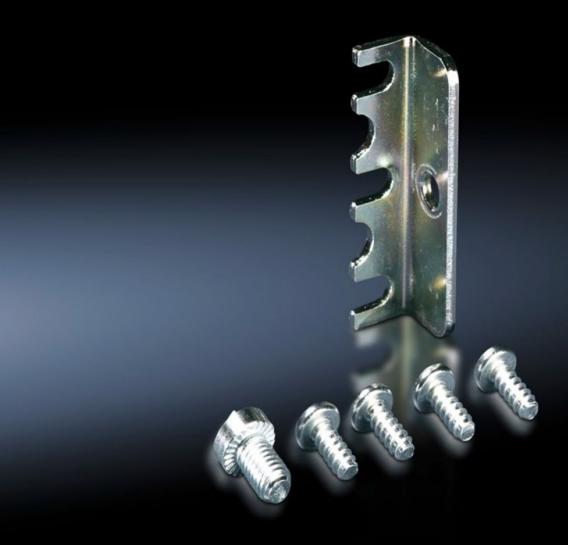

### TS 8800.090 - Mounting plate attachment for TS, VX SE

For additional clamping and to reduce potential vibration of the mounting plate. Select according to mounting position, installation type and enclosure.

#### **Features**

| Model No.             | TS 8800.090                                                                                                                                              |  |
|-----------------------|----------------------------------------------------------------------------------------------------------------------------------------------------------|--|
| Product description   | For additional clamping and to reduce potential vibration of the mounting plate. Select according to mounting position, installation type and enclosure. |  |
| Benefits              | No impairment to the mounting surface. May optionally used for attachment or screw fastening.                                                            |  |
| Material              | Sheet steel                                                                                                                                              |  |
| Surface finish        | Zinc-plated                                                                                                                                              |  |
| Supply includes       | Assembly parts                                                                                                                                           |  |
| Installation options  | Side<br>Rear, flush with enclosure frame<br>Set forward on a 25 mm pitch pattern                                                                         |  |
| To fit                | Enclosure type: TS 8<br>SE                                                                                                                               |  |
| Packs of              | 10 pc(s).                                                                                                                                                |  |
| Net weight            | 0.42                                                                                                                                                     |  |
| Gross weight          | 0.55                                                                                                                                                     |  |
| Customs tariff number | 73269098                                                                                                                                                 |  |
| EAN                   | 4028177232716                                                                                                                                            |  |
|                       |                                                                                                                                                          |  |