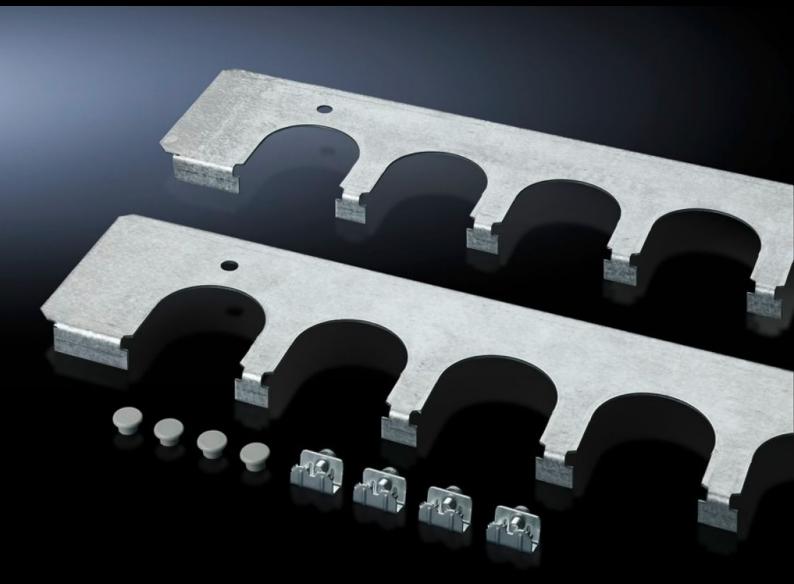

## SZ 8800.100 - Cable entry plates for installation in TS, SE and PC enclosures

Secure cable routing in conjunction with cable entry grommets, connector grommets. Fitted instead of standard gland plates.

## **Features**

| Model No.             | SZ 8800.100                                                                                                                                                                                                                               |
|-----------------------|-------------------------------------------------------------------------------------------------------------------------------------------------------------------------------------------------------------------------------------------|
| Product description   | Secure cable routing in conjunction with cable entry grommets, connector grommets. Fitted instead of standard gland plates.                                                                                                               |
| Benefits              | Particularly well-suited to cables with different cross-sections Thanks to the enclosure symmetry, where dimensions permit, cable entry plates may also be inserted in the enclosure depth, right and left, analogous to the gland plates |
| Material              | Sheet steel                                                                                                                                                                                                                               |
| Surface finish        | Zinc-plated                                                                                                                                                                                                                               |
| Supply includes       | Assembly parts                                                                                                                                                                                                                            |
| Number of cut-outs    | 4                                                                                                                                                                                                                                         |
| To fit                | Enclosure type: TS: = 1,000 mm<br>Enclosure type: SE                                                                                                                                                                                      |
| Packs of              | 4 pc(s).                                                                                                                                                                                                                                  |
| Net weight            | 1.708                                                                                                                                                                                                                                     |
| Gross weight          | 1.907                                                                                                                                                                                                                                     |
| Customs tariff number | 73269098                                                                                                                                                                                                                                  |
| EAN                   | 4028177212480                                                                                                                                                                                                                             |
| ETIM 9                | EC002620                                                                                                                                                                                                                                  |
| ECLASS 8.0            | 27189261                                                                                                                                                                                                                                  |
|                       |                                                                                                                                                                                                                                           |