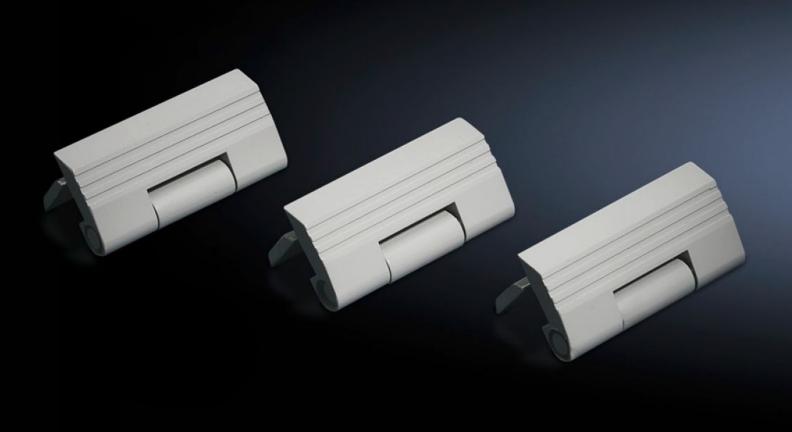

# TS 8800.110 - Hinge for side panel TS, screw-fastened, sheet steel

The 180° opening angle allows unhindered access. May be installed optionally from the inside or outside of the enclosure. Simply replace 3 enclosure panel fasteners with hinges. Despite the hinge, the protection category of the enclosure is retained.

#### **Features**

| Model No.           | TS 8800.110                                                                                                                                                                                                                                                                                                                   |
|---------------------|-------------------------------------------------------------------------------------------------------------------------------------------------------------------------------------------------------------------------------------------------------------------------------------------------------------------------------|
| Product description | The 180° opening angle allows unhindered access. Optionally installed either from the inside or outside of the enclosure.                                                                                                                                                                                                     |
| Benefits            | Despite the hinge, the protection category of the enclosure is retained                                                                                                                                                                                                                                                       |
| Applications        | Replace the 3 enclosure panel holders with hinges                                                                                                                                                                                                                                                                             |
| Material            | Die-cast zinc                                                                                                                                                                                                                                                                                                                 |
| Colour              | RAL 7035                                                                                                                                                                                                                                                                                                                      |
| Supply includes     | Assembly screws                                                                                                                                                                                                                                                                                                               |
| Note                | Side panel and door hinges may only be installed on the same enclosure section when using a 180° door hinge Caution! Hinged and non-hinged side panels, doors and rear panels must always be opposite one another.  Only one surface of each vertical enclosure section is available for mounting (hinges of the side panel). |
| Packs of            | 6 pc(s).                                                                                                                                                                                                                                                                                                                      |
| Net weight          | 0.87                                                                                                                                                                                                                                                                                                                          |