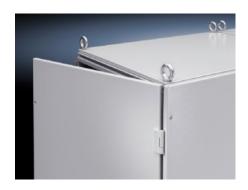

# TS 8800.110 - Hinge for side panel TS, screw-fastened, sheet steel

The 180° opening angle allows unhindered access. May be installed optionally from the inside or outside of the enclosure. Simply replace 3 enclosure panel fasteners with hinges. Despite the hinge, the protection category of the enclosure is retained.

#### **Features**

| Model No.           | TS 8800.110                                                                                                                                                                                                                                                                                                                   |
|---------------------|-------------------------------------------------------------------------------------------------------------------------------------------------------------------------------------------------------------------------------------------------------------------------------------------------------------------------------|
| Product description | The 180° opening angle allows unhindered access. Optionally installed either from the inside or outside of the enclosure.                                                                                                                                                                                                     |
| Benefits            | Despite the hinge, the protection category of the enclosure is retained                                                                                                                                                                                                                                                       |
| Applications        | Replace the 3 enclosure panel holders with hinges                                                                                                                                                                                                                                                                             |
| Material            | Die-cast zinc                                                                                                                                                                                                                                                                                                                 |
| Colour              | RAL 7035                                                                                                                                                                                                                                                                                                                      |
| Supply includes     | Assembly screws                                                                                                                                                                                                                                                                                                               |
| Note                | Side panel and door hinges may only be installed on the same enclosure section when using a 180° door hinge Caution! Hinged and non-hinged side panels, doors and rear panels must always be opposite one another.  Only one surface of each vertical enclosure section is available for mounting (hinges of the side panel). |
| Packs of            | 6 pc(s).                                                                                                                                                                                                                                                                                                                      |
| Net weight          | 0.87                                                                                                                                                                                                                                                                                                                          |