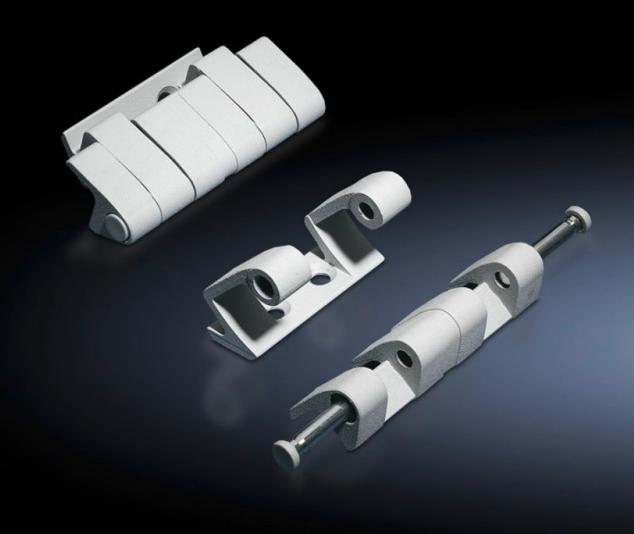

## SZ 8800.190 180° hinge

State: 06.09.2025. (Source: rittal.com/hr-hr)

## SZ 8800.190 - 180° hinge

To extend the door opening angle to  $180^{\circ}$ 

## **Features**

| Model No.                 | SZ 8800.190                                                                                                                    |
|---------------------------|--------------------------------------------------------------------------------------------------------------------------------|
| Material                  | Die-cast zinc                                                                                                                  |
| Colour                    | RAL 7035                                                                                                                       |
| Supply includes           | Assembly parts                                                                                                                 |
| Door opening angle        | 180°                                                                                                                           |
| Note                      | The protection category of the enclosure may be reduced.  The doors must be hinged on the same side when enclosures are bayed. |
| Suitable for door variant | Sheet steel door                                                                                                               |
| To fit enclosure type     | TS<br>VX SE                                                                                                                    |
| Packs of                  | 4 pc(s).                                                                                                                       |
| Net weight                | 0.812                                                                                                                          |
| Gross weight              | 0.941                                                                                                                          |
| Customs tariff number     | 83021000                                                                                                                       |
| EAN                       | 4028177213166                                                                                                                  |
| ETIM 9                    | EC001167                                                                                                                       |
| ECLASS 8.0                | 27409219                                                                                                                       |