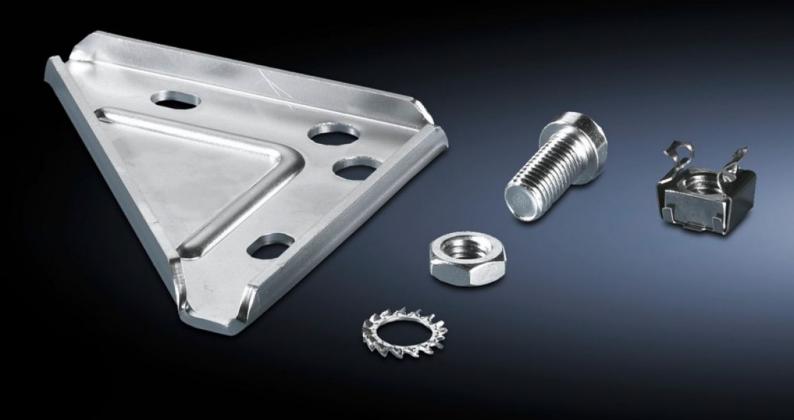

## TS 8800.290 - Base/plinth adaptor for twin castors

Connection component for mounting twin castors to the TS base/plinth.

## **Features**

| Model No.             | TS 8800.290                                                                |
|-----------------------|----------------------------------------------------------------------------|
| Product description   | Connection component for mounting twin castors to the TS base/plinth.      |
| Material              | Sheet steel                                                                |
| Surface finish        | Zinc-plated                                                                |
| Note                  | Side base/plinth trim panels are required wherever a twin castor is fitted |
| To fit Model No.      | 6148.000<br>7495.000                                                       |
| Packs of              | 4 pc(s).                                                                   |
| Net weight            | 0.932                                                                      |
| Gross weight          | 1.152                                                                      |
| Customs tariff number | 73269098                                                                   |
| EAN                   | 4028177299948                                                              |
| ECLASS 8.0            | 27182003                                                                   |