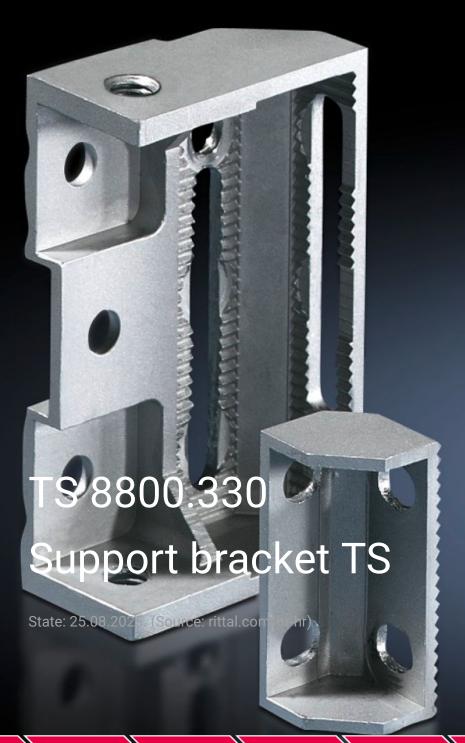

## TS 8800.330 - Support bracket TS

For the attachment of punched sections without mounting flange  $23 \times 73$  mm or punched rails  $23 \times 23$  mm.

## **Features**

| Model No.             | TS 8800.330                                                                                                                             |
|-----------------------|-----------------------------------------------------------------------------------------------------------------------------------------|
| Product description   | For the attachment of punched sections without mounting flange 23 x 73 mm or punched rails 23 x 23 mm.                                  |
| Material              | Die-cast zinc                                                                                                                           |
| Supply includes       | 1 set = 1 support bracket, 1 stay, 3 metal screws 5.5 x 13 mm                                                                           |
| Installation options  | On the vertical TS enclosure section (25 mm pitch pattern, 2 mm increments) On the horizontal VX SE enclosure section, top in the width |
| To fit enclosure type | TS<br>VX SE                                                                                                                             |
| Packs of              | 6 pc(s).                                                                                                                                |
| Net weight            | 0.93                                                                                                                                    |
| Gross weight          | 1.12                                                                                                                                    |
| Customs tariff number | 73182900                                                                                                                                |
| EAN                   | 4028177230958                                                                                                                           |
| ETIM 9                | EC002625                                                                                                                                |
| ECLASS 8.0            | 27189234                                                                                                                                |