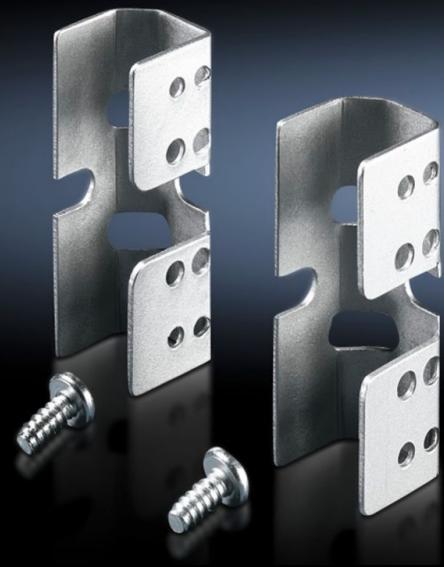

## TS 8800.360 - Adaptor bracket TS

For attaching a system light or cable duct in a TS.

## **Features**

| Model No.             | TS 8800.360                                                                                                                                                          |
|-----------------------|----------------------------------------------------------------------------------------------------------------------------------------------------------------------|
| Product description   | For external mounting of system lights and cable ducts on the vertical TS, SE enclosure section, and also on the horizontal SE enclosure section (top, in the width) |
| Material              | Sheet steel                                                                                                                                                          |
| Surface finish        | Zinc-plated                                                                                                                                                          |
| Supply includes       | Assembly screws                                                                                                                                                      |
| Packs of              | 6 pc(s).                                                                                                                                                             |
| Net weight            | 0.234                                                                                                                                                                |
| Gross weight          | 0.247                                                                                                                                                                |
| Customs tariff number | 73182900                                                                                                                                                             |
| EAN                   | 4028177243859                                                                                                                                                        |
| ETIM 9                | EC002625                                                                                                                                                             |
| ECLASS 8.0            | 27189234                                                                                                                                                             |
|                       |                                                                                                                                                                      |