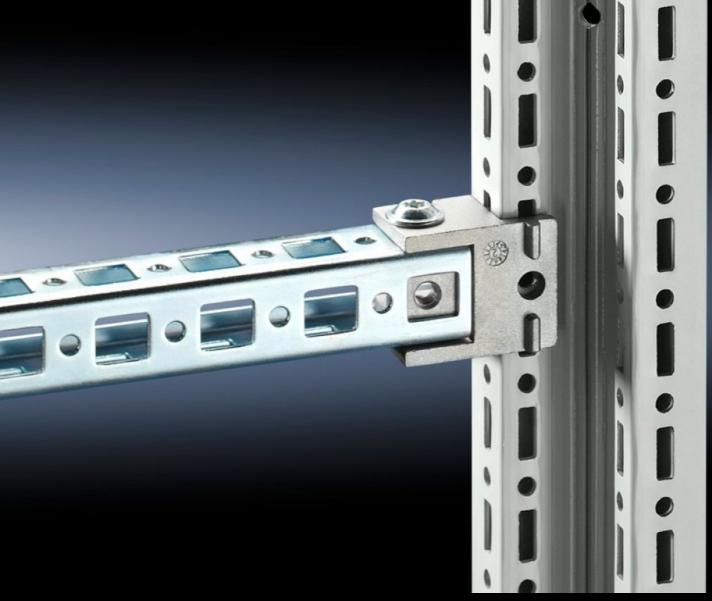

## TS 8800.370 - Mounting bracket TS

Offers variable mounting options for the punched rail 23 x 23 mm. e.g. for supporting external surfaces or creating an additional internal level.

## **Features**

| Model No.             | TS 8800.370                                                                                                                                                                       |
|-----------------------|-----------------------------------------------------------------------------------------------------------------------------------------------------------------------------------|
| Product description   | Offers variable mounting options for the punched rail 23 x 23 mm. e.g. for supporting external surfaces or creating an additional internal level.                                 |
| Material              | Die-cast zinc                                                                                                                                                                     |
| Supply includes       | 24 screws 5.5 x 13 mm.                                                                                                                                                            |
| Installation options  | On the vertical TS, SE enclosure section flush with the outer edge of<br>the enclosure<br>On the vertical TS, VX SE enclosure section flush with the enclosure<br>clearance width |
| To fit enclosure type | TS<br>VX SE                                                                                                                                                                       |
| Packs of              | 24 pc(s).                                                                                                                                                                         |
| Net weight            | 1.08                                                                                                                                                                              |
| Gross weight          | 1.24                                                                                                                                                                              |
| Customs tariff number | 83024900                                                                                                                                                                          |
| EAN                   | 4028177267046                                                                                                                                                                     |
| ETIM 9                | EC002625                                                                                                                                                                          |
| ECLASS 8.0            | 27189234                                                                                                                                                                          |